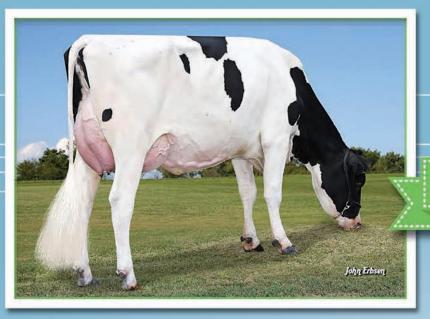

### Pine-Tree 2149Robst 4846

## Unparalelled achievements from a time-tested bloodline

It's pretty incredible when you consider the influence of a single individual who just celebrated her fifth birthday. In a very short time, Pine-Tree 2149Robst 4846 has put more than a dozen sons in A.I. with over half being used as mating sires in countries and systems around the globe. However, to have this type of impact, several key pieces must come together. Let's start with pedigree, 4846 is backed by a very special matriarch in Wesswood-HC Rudy Missy EX-92 GMD DOM. In between, there are four generations of precise matings by the Steiner family of Pine-Tree Dairy, Ohio to get back to modem-day brood cow, Pine-Tree 2149Robst 4846 VG-86-USA DOM.