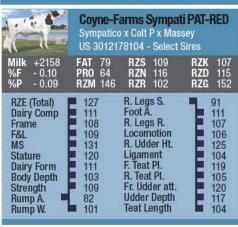

## ACAPULCO

10.475291 aAa 312456 K-Cn. BB Atwood x HFP Queen VG-87 (Buckeye) x Bersaglio O-Man Qualsiasi VG-87 x Bersaglio Mtoto Locanda VG-87

kg Fat kg Milk RZG RZE Milktype Frame Udder F&L RZM % Fat % Protein kg Protein Rel. % GER 129 124 127 130 +1108 +0,11+0.03

Excellent type (PTAT 2.90) combined with a very good production - nr. 1 type transmitter (RZE 138) in the German top 100 for RZG - show potential from the successful Bersaglio O Man Qualsiasi VG-87 family - K-casein BB

Acapulco

semenexport@masterrind.com

Dam: Blondin Lauthority Libye RC EX 92 EX 93 Mam

GDam: Rockymountain Talent Licorice RC EX 95 EEEEE 23

IN RED

www.ascol.es