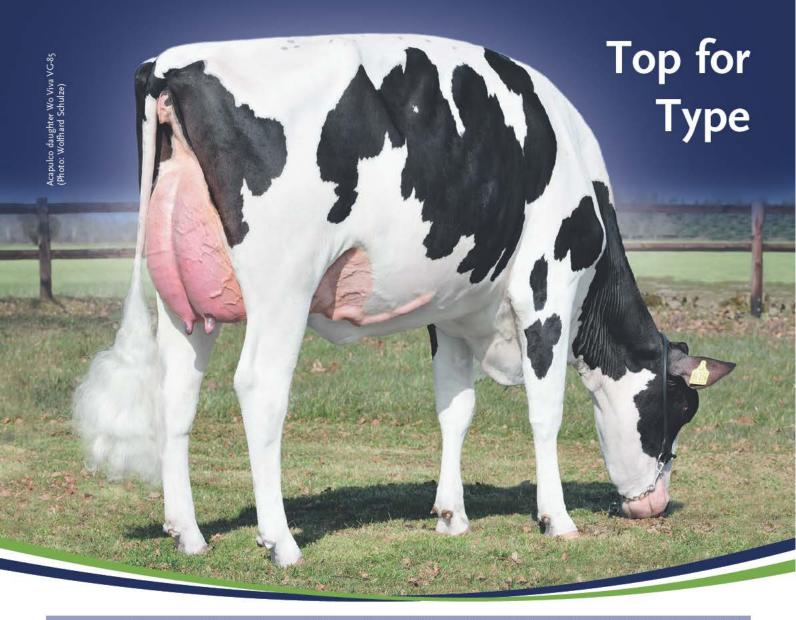

## ACAPULCO

10.475291 aAa 312456 K-Cn. BB Atwood x HFP Queen VG-87 (Buckeye) x Bersaglio O-Man Qualsiasi VG-87 x Bersaglio Mtoto Locanda VG-87

kg Fat kg Milk RZG RZE Milktype Frame Udder F&L RZM % Fat % Protein kg Protein Rel. % GER 129 124 127 130 +1108 +0,11+0.03

Excellent type (PTAT 2.90) combined with a very good production - nr. 1 type transmitter (RZE 138) in the German top 100 for RZG - show potential from the successful Bersaglio O Man Qualsiasi VG-87 family - K-casein BB

Acapulco

semenexport@masterrind.com

Dam: Blondin Lauthority Libye RC EX 92 EX 93 Mam

GDam: Rockymountain Talent Licorice RC EX 95 EEEEE 23

IN RED

www.ascol.es