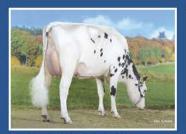

#### OCONNORS CLASSIC

Alta1stClass x McCutchen x Snowman · 200HO10631
GPA LPI 3296 Conf. +18 · A2A2
DGV 3379 Conf. +20 MS+20 (04/16)
HighestConformation(in)Top50GPA LPI Bulls@+18

of Classic

Early Capital Gain son now available

SNOWBIZ MCCUTCHEN LOTTIE VB-86 2Yr

#16 GLPI (04/16) · Maternal Sister to LITTLETON Dam: Freurehaven FGS Lucy VG-86 2Yr 1\*

MAPEL WOOD SPHINX

Capital Gain x Mogul x Man-O-Man · 200HO10537 GPA LPI 3042 Conf. +15 DGV 3051 (04/16) One of only two active bulls available over 2000 Lg Milk and +15 Conformation

MORSAN MOGUL SPOOKY VG-86 2Yr Dams: Man-O-Man VG-87 · Goldwyn VG-86 Brabantdale Triumphant Spooky EX 2E 54\*

Both bulls bred by Vogue

1925 Cty Rd. 26, Brighton, ON KOK 1HO info@voguecattle.com

www.voguecattle.com

Follow us on

Dam of Sphinx

Classic et Sphinx, now available at