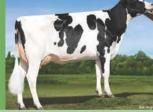

COL CARRYGOLD

(Supershot x Headliner x VG-87-DE 2yr. Freddie x Larcrest Cosmopolitan VG-87-USA La1.)

Index: US 4/16 NM \$ 826 / GTPI +2665

- √ Top 15 GTPI heifer >9 months
- √ Top 10 Net Merit heifer >9 months
- √ Full sister to Col Simon (GTPI +2683)
- √ Full sister to Col Superstar (GTPI +2659)
- √ Great flush heifer, good flush history