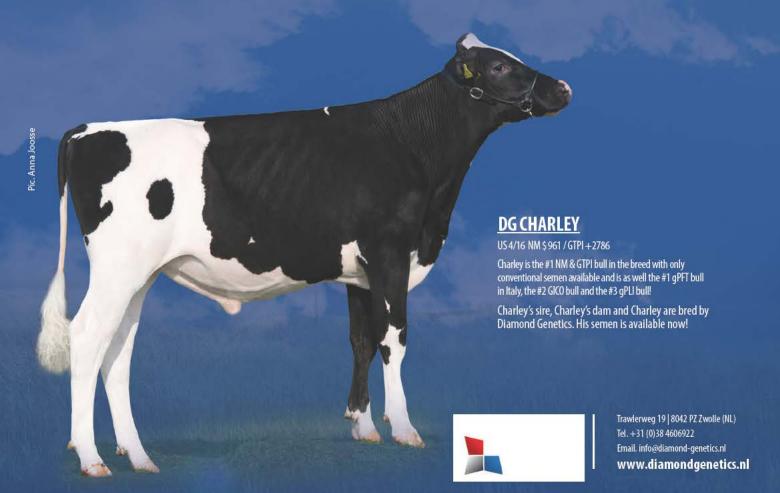

#### DG CHARLEY! A GLOBAL SENSATION!

DG Charley is a global sensation! He is the #1 GTPI & #1 Net Merit sire in the breed with only conventional semen available, he has breed leading fitness traits >2000 Milk, +66 Protein, SCS 2.66 & +2.0 DPR with GTPI +2786 / NM \$ 961! As well he is the #1 bull for gPFT (+4229), #2 for GICO (+4725), #3 for GPLI (+703) and has a huge GLPI index of +3471 DGV LPI! Charley has early release semen available through Diamond Genetics!

ww.eurogenes.com/diamond-genetics