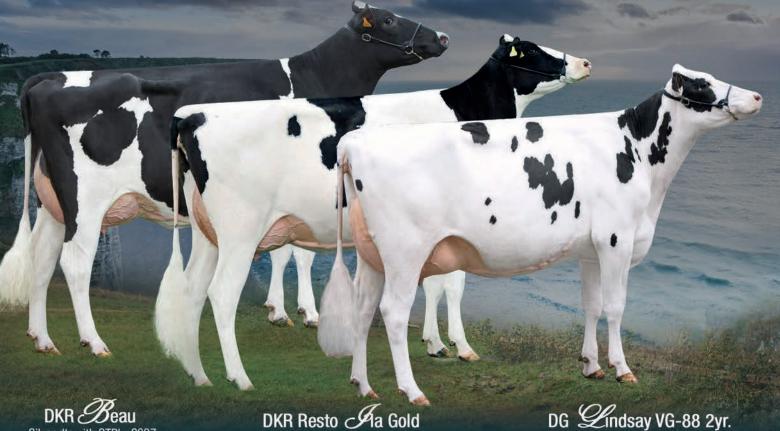

## **ESULTS ARE COUNTING**

Just a few examples of animals sold through the Vente Drakkar

Silver dtr with GTPI +2697 Sold in 2014 | Owner: Fournier (FR)

In team SWITZERLAND for Colmar Sold in 2013 | Owner: La Waebera Holsteins (CH) DG *L*indsay VG-88 2yr. Her dtr sold for € 21,000 Sold in 2013 | Owner: Hul-Stein (NL)