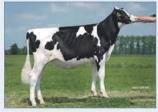

#### ✓ VIEW-HOME SILVER ORCHID Silver x Alabama x Robst 4846

GTPI+2789 +1775M +87F +63P PTA +874NM\$ +7.0PL +2.97T

- No. 6 GTPI flush-age heifer in the U.S.
- Already 15 pregnancies

#### VIEW-HOME MCC ALABAMA

GTPI+2560 +1196M +54F +39P +681NM\$ +2.76T Five offspring over +2700G and numerous over +2650G Full sister to Monterey, maternal to Powerball-P, Cashflow, Missouri and more - Currently being flushed

Sire: De-Su Bkm McCutchen 1174

Dam: PINE-TREE 2149ROBST 4846 (pictured left)

Very Good-86 DOM | GTPI+2456

2-04 2x 365d 32,001lbM 4.7% 1520F 3.4% 1097P

Sire: Roylane Socra Robust

Dam: Pine-Tree Zenith Sheen VG-87 DOM

1-11 3x 305d 24,500lbM 3.9% 959F 3.2% 786P

Next 7 generations VG/EX from the Rudy Missys

3476 S. 80th Ave., New Era, Michigan 49446 USA Contact: Nicholas Mitteer :: p: +1 231-578-0618 holsteinplaza.com/countrydairy :: www.countrydairy.com