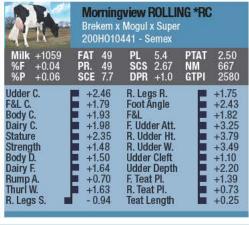

| +2.0                           |
| Body D.                           | +0.76                       | Udder Cleft                                    | +1.2                           |
| Dairy F.                          | +0.65                       | Udder Depth                                    | +0.8                           |
| Rump A.                           | - 0.55                      | F. Teat Pl.                                    | +1.0                           |
| Thuri W.                          | +0.91                       | R. Teat Pl.                                    | +1.2                           |
| R. Legs S.                        | - 1.12                      | Teat Length                                    | - 0.7                          |





|                                                                                                | 37500    |                                              | 74.5      |
|------------------------------------------------------------------------------------------------|----------|----------------------------------------------|-----------|
| RE                                                                                             | Megasire | MEGA-WAT<br>x Alchemy x Si<br>130 - ST Genet | uper      |
| Milk +1224                                                                                     | FAT 37   | PL 6.7                                       | PTAT 1.68 |
| %F -0.03                                                                                       | PR. 47   | SCS 2.57