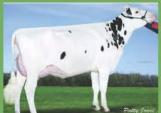

#### ✓ VIEW-HOME SILVER ORCHID Silver x Alabama x Robst 4846

GTPI+2789 +1775M +87F +63P PTA +874NM\$ +7.0PL +2.97T

- No. 6 GTPI flush-age heifer in the U.S.
- Already 15 pregnancies

#### VIEW-HOME MCC ALABAMA

GTPI+2560 +1196M +54F +39P +681NM\$ +2.76T Five offspring over +2700G and numerous over +2650G Full sister to Monterey, maternal to Powerball-P, Cashflow, Missouri and more - Currently being flushed

Sire: De-Su Bkm McCutchen 1174

Dam: PINE-TREE 2149ROBST 4846 (pictured left)

Very Good-86 DOM | GTPI+2456

2-04 2x 365d 32,001lbM 4.7% 1520F 3.4% 1097P

Sire: Roylane Socra Robust

Dam: Pine-Tree Zenith Sheen VG-87 DOM