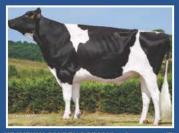

COL CARRYGOLD

(Supershot x Headliner x VG-87-DE 2yr. Freddie x Larcrest Cosmopolitan VG-87-USA La1.)

Index: US 4/16 NM \$ 826 / GTPI +2665

- √ Top 15 GTPI heifer >9 months
- √ Top 10 Net Merit heifer >9 months
- √ Full sister to Col Simon (GTPI +2683)
- √ Full sister to Col Superstar (GTPI +2659)
- √ Great flush heifer, good flush history