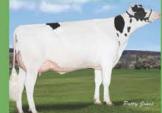

Pine-Tree 2149Robst 4846 VG-86 DOM

Robust x VG-87 DOM Zenith x Pine-Tree Martha Sheen VG-86 DOM
GTPI+2405 +1014M +52F +34P +625NM\$ +1.91T
2-04 2x 365d 32,001lbM 4.7% 1520F 3.4% 1097P
Dam of Monterey, Powerball-P, Cashflow and more
Currently flushing 4846's highest GTPI daughter
View-Home Silv Nashville GTPI+2652 and her
GTPI+2642 Silver granddaughter, View-Home Snap Dragon