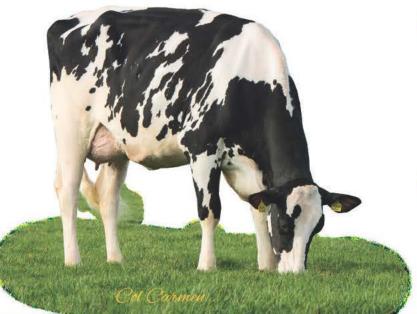

#### GTPI +2690 & 214 ISU

Huge index combination! One of the highest GTPI heifers ever sold in Europe (GTPI +2690) and Top 5 ISU heifer in France! Supershot v McCutchen from the American Sher-

FR)

COL CARMEN