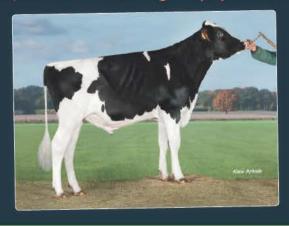

**Great bull dam!** 

(Snow RF x VG-86 Jeeves x VG 2yr. Airraid x Comestar Goldwyn Lilac VG-89-CAN x Lylehaven Lila Z EX-94-CAN)

- √ Incredible 2yr. old from the Lila Z cow family
- √ Dam of the #1 RZG POLLED & RC sire
  POLO \*RC @ Masterrind 4/16 RZG 151
- √ Liane already scored VG-86-DE 2yr.
- √ Huge production: >40 kg Milk / day