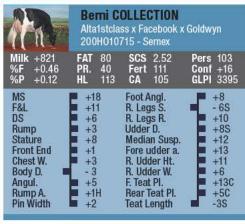

#### ✓ VIEW-HOME SILVER ORCHID Silver x Alabama x Robst 4846

GTPI+2789 +1775M +87F +63P PTA +874NM\$ +7.0PL +2.97T

- No. 6 GTPI flush-age heifer in the U.S.
- Already 15 pregnancies

#### VIEW-HOME MCC ALABAMA

GTPI+2560 +1196M +54F +39P +681NM\$ +2.76T Five offspring over +2700G and numerous over +2650G Full sister to Monterey, maternal to Powerball-P, Cashflow, Missouri and more - Currently being flushed

Sire: De-Su Bkm McCutchen 1174

Dam: PINE-TREE 2149ROBST 4846 (pictured left)

Very Good-86 DOM | GTPI+2456

2-04 2x 365d 32,001lbM 4.7% 1520F 3.4% 1097P

Sire: Roylane Socra Robust

Dam: Pine-Tree Zenith Sheen VG-87 DOM

1-11 3x 305d 24,500lbM 3.9% 959F 3.2% 786P

Next 7 generations VG/EX from the Rudy Missys

3476 S. 80th Ave., New Era, Michigan 49446 USA Contact: Nicholas Mitteer :: p: +1 231-578-0618 holsteinplaza.com/countrydairy :: www.countrydairy.com