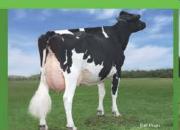

Hotspots Cover

View-Home Mcc Alabama incredible brood cow from Robst 4846 Photo © Farmgirl Photography

## Unparalelled achievements from a time-tested bloodline

It's pretty incredible when you consider the influence of a single individual who just celebrated her fifth birthday. In a very short time, Pine-Tree 2149Robst 4846 has put more than a dozen sons in A.I. with over half being used as mating sires in countries and systems around the globe. However, to have this type of impact, several key pieces must come together. Let's start with pedigree, 4846 is backed by a very special matriarch in Wesswood-HC Rudy Missy EX-92 GMD DOM. In between, there are four generations of precise matings by the Steiner family of Pine-Tree Dairy, Ohio to get back to modem-day brood cow, Pine-Tree 2149Robst 4846 VG-86-USA DOM.