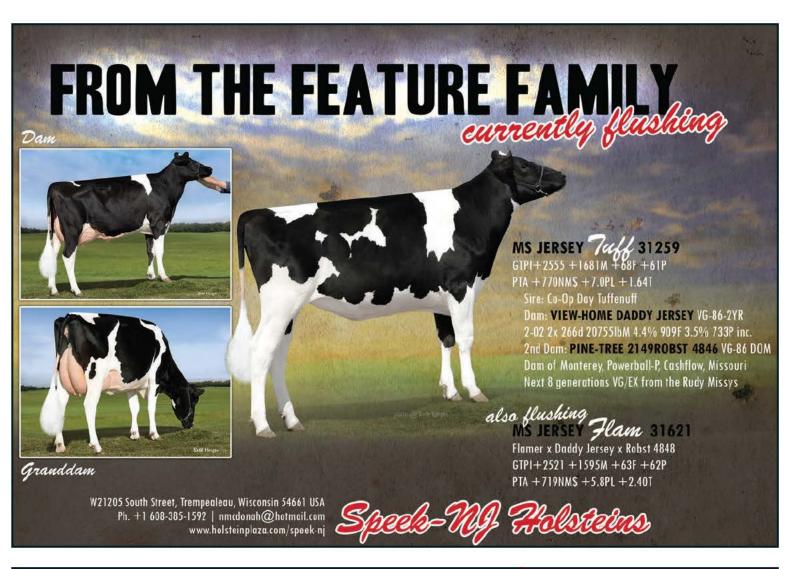

k)

Q Muri Oscar Taianna GP-83-IT La1. (s. Art-Acres Ned Boy Oscar)

Wari Juror Vaianna VG-85-IT La1. (s. Ked Juror)

(s. Ensenada Taboo Planet)

♀ Muri Storm Eanna GP-83-IT La1.

Ufetime: 65.606kgM

(s. Weaverl. Benc Eddie)

Lifetime: 60.621 kgM (4La) (s. Carol Prelude Mtoto)

Facebook, Bayonet & Speaker

(s. Misty Spring Supersonic) Muri Supersonic Selissa

> Lifetime: 83.972kgM (5La & Still producing) ♀ Muri Bolton Nutelle EX-90-IT (s. Sandy-Valley Bolton)

(s. Amighetti Numero Uno)

Daughter by Lancome







# Papisy's Best...



#### **AL.BE.RO. LAND & CATTLE**

Via Ferdinando di Barbone - Frazione Barghetto - 29100 PIACENZAA (PC) - Tel. 0523 504228/9 - Fax. 0523 504530 Strada Comunale Colonese, 1 - 29020 Grazzono Visconti (PC) info@allevamentialbero.com - www.allevementialbero.com





## $\sqrt{\text{OTF}}$

For Shaney in the Favorite Supersire dtr contest!

#### Ko-Gen Shaney

(Supersire x VG-85 Superstition x UFM-Dubs Sheray EX-90-USA)

Proj. 2.03 305d 9.872kgM 3.9%F 3.6%P 04/16 NM\$ 682 / GTPI +2455

Full sister of:

#### Ko-Gen Sheray 5851

04/16 PTAT NM \$786 / GTPI +2599

#4 GTPI cow in Europe

Dam of TARZAN @ Al Total with GTPI +2728 / PTAT +2.95

We have many members of the Sheray's in our herd in flush program! Don't hesitate to contact us.

## Koning Genetics

Breeding Future's Bright

Olde Borchweg 46 - 9853 TC Munnekeziji - The Netherlands Tel. +31 (0)6 11466303 - Email. mtskoning@hotmail.com www.eurogenes.com/koning

## Create your own success!

## Through Diamond Genetics ET & IVF

# WE OFFER OPU-IVF Embryo Transplantation Housing possibilities

Contac