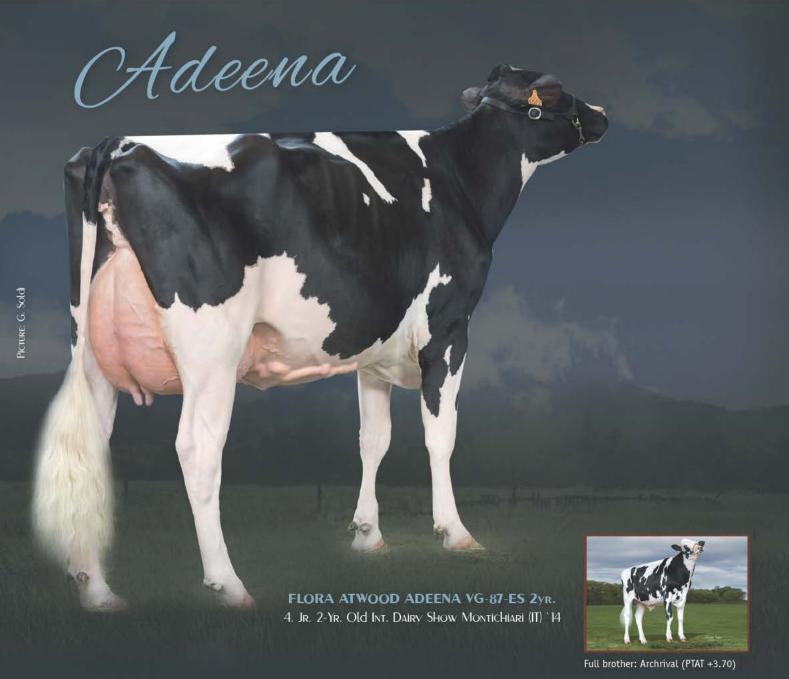

#### WORLD CLASS ADDITIONS TO ARGH HOLSTEINS

ARGH Holsteins has brought 2 new World Class additions to their donor portfolio. One of the greatest & most interesting R&W cows BTS Avea-Red now owned by ARGH and Diamond Genetics. Avea is the former #1 GTPI R&W heifer in Europe, has 3 daughters in the European GTPII Top 15 R&W, has multiple high genomic sons in AI and won several shows! Avea is a R&W grand dtr of KHW Goldwyn Aiko EX-91-USA, a huge protein cow family and sister to Apple EX-96!! The 2nd addition is Flora

Atwood Adeena VG-87-ES 2yr., the full sister of the global type sensation Archrival! Adeena is building on a strong legacy, her first 2 tested daughters came back as the #1 & #2 PTAT heifers in Europe with PTAT +4.05 and PTAT 3.92! www.eurogenes.com/argh-holsteins