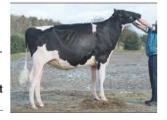

#### ✓ VIEW-HOME SILVER ORCHID Silver x Alabama x Robst 4846

GTPI+2789 +1775M +87F +63P PTA +874NM\$ +7.0PL +2.97T

- No. 6 GTPI flush-age heifer in the U.S.
- Already 15 pregnancies