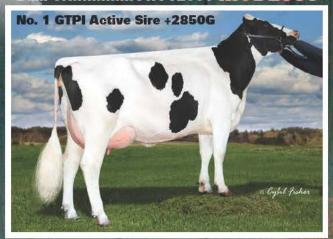

#### VIEW-HOME MCC ALABAMA

GTPI+2560 +1196M +54F +39P +681NM\$ +2.76T Five offspring over +2700G and numerous over +2650G Full sister to Monterey, maternal to Powerball-P, Cashflow, Missouri and more - Currently being flushed

Sire: De-Su Bkm McCutchen 1174

Dam: PINE-TREE 2149ROBST 4846 (pictured left)

Very Good-86 DOM | GTPI+2456

2-04 2x 365d 32,001lbM 4.7% 1520F 3.4% 1097P

Sire: Roylane Socra Robust

Dam: Pine-Tree Zenith Sheen VG-87 DOM

1-11 3x 305d 24,500lbM 3.9% 959F 3.2% 786P

Next 7 generations VG/EX from the Rudy Missys

3476 S. 80th Ave., New Era, Michigan 49446 USA Contact: Nicholas Mitteer :: p: +1 231-578-0618 holsteinplaza.com/countrydairy :: www.countrydairy.com