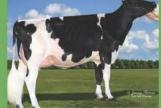

#### ✓ VIEW-HOME SILVER ORCHID Silver x Alabama x Robst 4846

GTPI+2789 +1775M +87F +63P PTA +874NM\$ +7.0PL +2.97T

- No. 6 GTPI flush-age heifer in the U.S.
- Already 15 pregnancies

#### VIEW-HOME MCC ALABAMA

GTPI+2560 +1196M +54F +39P +681NM\$ +2.76T Five offspring over +2700G and numerous over +2650G Full sister to Monterey, maternal to Powerball-P, Cashflow, Missouri and more - Currently being flushed

Sire: De-Su Bkm McCutchen 1174

Dam: PINE-TREE 2149ROBST 4846 (pictured left)

Very Good-86 DOM | GTPI+2456

2-04 2x 365d 32,001lbM 4.7% 1520F 3.4% 1097P

Sire: Roylane Socra Robust

Dam: Pine-Tree Zenith Sheen VG-87 DOM