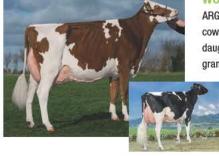

#### WORLD CLASS ADDITIONS TO ARGH HOLSTEINS

ARGH Holsteins has brought 2 new World Class additions to their donor portfolio. One of the greatest & most interesting R&W cows BTS Avea-Red now owned by ARGH and Diamond Genetics. Avea is the former #1 GTPI R&W heifer in Europe, has 3 daughters in the European GTPII Top 15 R&W, has multiple high genomic sons in AI and won several shows! Avea is a R&W grand dtr of KHW Goldwyn Aiko EX-91-USA, a huge protein cow family and sister to Apple EX-96!! The 2nd addition is Flora

#### **PEDIGREE**

Our Favorite DETOX x KHW-l Aika Baxter VG-89-CAN 5yr. x KHW Goldywn Aiko EX-91-USA x Kamps-Hollow Altitude EX-95-USA x EX-95 x EX-95 x EX-96 x EX-90 x EX-90

#### **PRODUCTION**

La2 305d 10.005kgM 4.3%F 3.5%P (Proj.)

"Avea is one of the finest R&W cows you can find with an ultimate combination between cow family, type & index"

"3.8% PROTEIN AVERAGE IN 3 GENERATIONS"

"Grand dam of the new #1 R&W GTPI Heifer in Europe: GTPI +2551"

"SHE IS dam of tHE popular top ranking R&W sires Alphaman, Adam & Aviator"

Dam: KHW-I Aika Baxter VG-89-CAN (MAX)

Best udder as a 2yr. old @ 0pmeer '14