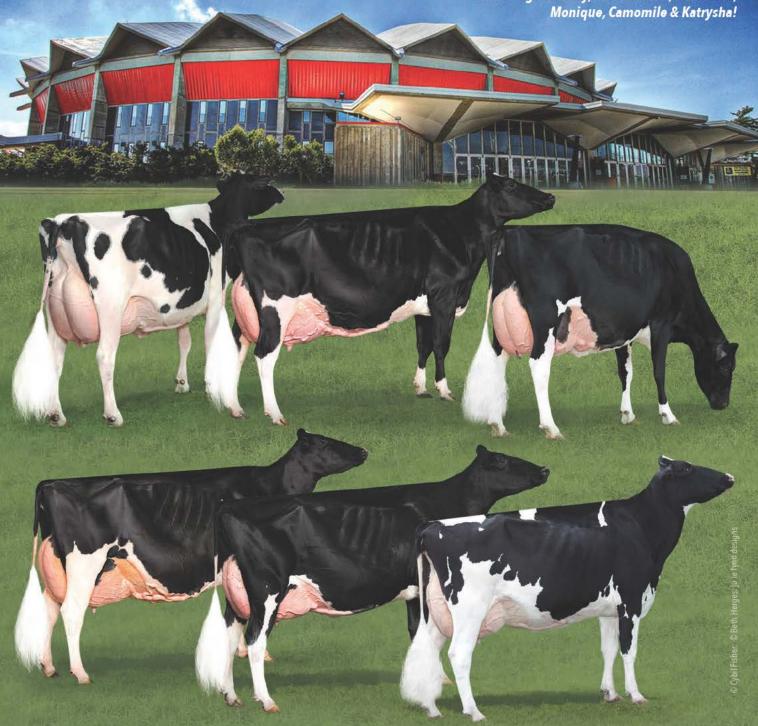

View-Home Monterey
One of the highest and most popular McCutchen sons in the breed

Pine-Tree 2149Robst 4846 VG-86 DOM
Dam of Monterey, Powerball-P, Cashflow, Missouri, Mandate, more

View-Home Mcc Found VG-87-2YR-CAN Full sister to Monterey and dam of Fransisco

#### ✓ VIEW-HOME SILVER ORCHID Silver x Alabama x Robst 4846

GTPI+2789 +1775M +87F +63P PTA +874NM\$ +7.0PL +2.97T

- No. 6 GTPI flush-age heifer in the U.S.
- Already 15 pregnancies

#### VIEW-HOME MCC ALABAMA

GTPI+2560 +1196M +54F +39P +681NM\$ +2.76T Five offspring over +2700G and numerous over +2650G Full sister to Monterey, maternal to Powerball-P, Cashflow, Missouri and more - Currently being flushed

Sire: De-Su Bkm McCutchen 1174

Dam: PINE-TREE 2149ROBST 4846 (pictured left)

Very Good-86 DOM | GTPI+2456

2-04 2x 365d 32,001lbM 4.7% 1520F 3.4% 1097P

Sire: Roylane Socra Robust

Dam: Pine-Tree Zenith Sheen VG-87 DOM

1-11 3x 305d 24,500lbM 3.9% 959F 3.2% 786P

Next 7 generations VG/EX from the Rudy Missys

3476 S. 80th Ave., New Era, Michigan 49446 USA Contact: Nicholas Mitteer :: p: +1 231-578-0618 holsteinplaza.com/countrydairy :: www.countrydairy.com