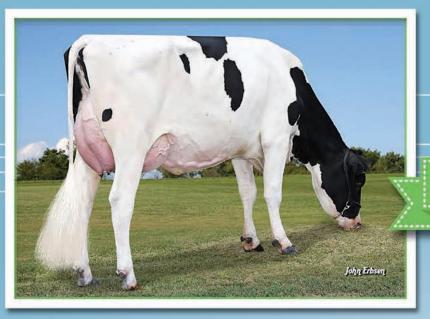

#### ✓ VIEW-HOME SILVER ORCHID Silver x Alabama x Robst 4846

GTPI+2789 +1775M +87F +63P PTA +874NM\$ +7.0PL +2.97T

- No. 6 GTPI flush-age heifer in the U.S.
- Already 15 pregnancies

#### VIEW-HOME MCC ALABAMA

GTPI+2560 +1196M +54F +39P +681NM\$ +2.76T Five offspring over +2700G and numerous over +2650G Full sister to Monterey, maternal to Powerball-P, Cashflow, Missouri and more - Currently being flushed