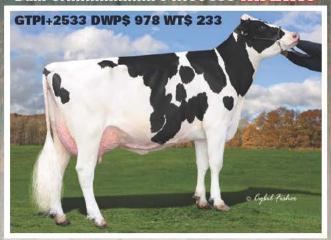

#### DG Albero **ELDORADO** NAAB: 515H000260

(Montross x Supersire x Man-0-Man x Savage-Leigh Bellwood Linda cow family)

Index: USA 04/16

| MILK  | %F    | %P    | Fat | Pro | SCE | DPR  | PL   | FLC   | PTAT  | NM     | GTPI |
|-------|-------|-------|-----|-----|-----|------|------|-------|-------|--------|------|
| +2158 | +0.08 | +0.02 | 102 | 70  | 6.1 | +0.3 | +4.7 | +1.87 | +2.22 | \$ 830 | 2684 |

- HUGE production sire: +2158 Milk / 102 Fat / 70 PROTEIN!
- Extremely easy calving sire: SCE 6.1
- Unique combination: 172 CFP, + fertility, >2 type and +2684 GTPI
- Popular sire of sons!