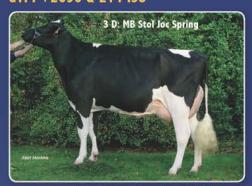

#### GTPI +2690 & 214 ISU

Huge index combination! One of the highest GTPI heifers ever sold in Europe (GTPI +2690) and Top 5 ISU heifer in France! Supershot v McCutchen from the American Sher-

FR)

COL CARMEN