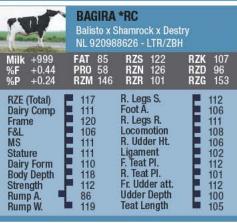

| 124     | F. Teat Pl.                                  | 123     |
|                                                                                            | 114     | R. Teat Pl.                                  | 111     |
|                                                                                            | 99      | Fr. Udder att.                               | 105     |
|                                                                                            | 106     | Udder Depth                                  | 103     |
|                                                                                            | 98      | Teat Length                                  | 95      |









| PE                                                                                         |         | *RC<br>x Numero Uno x<br>09081 - Master |         |
|--------------------------------------------------------------------------------------------|---------|-----------------------------------------|---------|
| Milk +1082                                                                                 | FAT 48  | RZS 125                                 | RZK 105 |
| %F +0.05                                                                                   | PRO 42  | RZN 135                                 | RZD 90  |
| %P +0.06                                                                                   | RZM 131 | RZR 122                                 | RZG 152 |
| RZE (