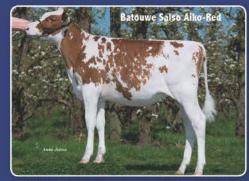

#### BATOUWE BREEDS #1 NM & #2 GTPI R&W HEIFER

This beautiful RED heifer is the #1 Net Merit and #2 GTPI R&W heifer in Europe: Batouw Salsa Aiko Red with GTPI +2485 / NM \$719! She has a unique pedigree for the R&W breed as a

daughter of Salsa x
Supersire x Alexander
followed by KHW
Goldwyn Aiko
EX-91-USA, multiple
generations of high
protein cows, as well
this family made
incredible show
champions like Aiko's
maternal sister KHW
Regiment Apple Red
EX-96-USA! Salsa Aiko
Red sells in the

European Classic Sale on the 8th of July in Krefeld, Germany! www.eurogenes.com/batouwe / europeanclassicsale.com

#### #2 GTPI RED HEIFER IN EUROPE

The #2 GTPI R&W heifer in Europe sells (GTPI +2485) with a tremendous pedigree: Salsa RC x fresh Supersire x VG-USA Alexander x KHW Goldwyn Aiko EX-91-USA!! Batouwe Holsteins (NL)