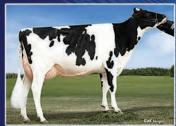

#### ✓ VIEW-HOME SILVER ORCHID Silver x Alabama x Robst 4846

GTPI+2789 +1775M +87F +63P PTA +874NM\$ +7.0PL +2.97T

- No. 6 GTPI flush-age heifer in the U.S.
- Already 15 pregnancies

#### VIEW-HOME MCC ALABAMA

GTPI+2560 +1196M +54F +39P +681NM\$ +2.76T Five offspring over +2700G and numerous over +2650G Full sister to Monterey, maternal to Powerball-P, Cashflow, Missouri and more - Currently being flushed

Sire: De-Su Bkm McCutchen 1174

Dam: PINE-TREE 2149ROBST 4846 (pictured left)

Very Good-86 DOM | GTPI+2456

2-04 2x 365d 32,001lbM 4.7% 1520F 3.4% 1097P

Sire: Roylane Socra Robust

Dam: Pine-Tree Zenith Sheen VG-87 DOM

1-11 3x 305d 24,500lbM 3.9% 959F 3.2% 786P

Next 7 generations VG/EX from the Rudy Missys

3476 S. 80th Ave., New Era, Michigan 49446 USA Contact: Nicholas Mitteer :: p: +1 231-578-0618 holsteinplaza.com/countrydairy :: www.countrydairy.com