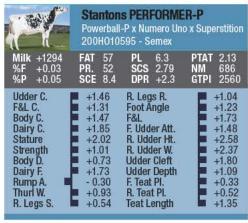

#### Mitch Amundson, ABS Global

"Monterey was one of the most anticipated genomic young sires to ever hit the ABS market."

According to Mitch Amundson, Global Dairy Brand Manager, ABS Global, his industry leading TPI and Net Merit rankings combined with his unique type figures excited even the most skeptical type and index critics. "We have sampled numerous sons and they follow the pattern of high type marks and impressive production and fitness traits. He has successfully been used on Numero Uno, Supersire and Oman bloodlines, which are prolific in the Holstein breed today."

→ 3 View-Home Monterey GTPH-2622

(s. De-Su Bkm McCutchen 1174)

► ✓ View-Home Cashflow GTPI+2528

(s. Farnear-TBR-BH Cashcoin)

- → Westcoast Comand Wsconsin 3788 GTPH-2594 (s. Larcrst Commander)
- → Vestcoast Supershot Winter GTPH-2582 (s. Cogent Supershot)

Pine-Tree 2149Robst 4846 VG-86 DOM

Robust x VG-87 DOM Zenith x Pine-Tree Martha Sheen VG-86 DOM
GTPI+2405 +1014M +52F +34P +625NM\$ +1.91T
2-04 2x 365d 32,001lbM 4.7% 1520F 3.4% 1097P
Dam of Monterey, Powerball-P, Cashflow and more
Currently flushing 4846's highest GTPI daughter
View-Home Silv Nashville GTPI+2652 and her
GTPI+2642 Silver granddaughter, View-Home Snap Dragon