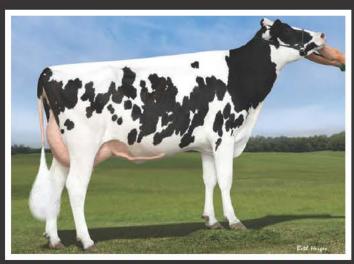

### Pine-Tree 2149Robst 4846

## Unparalelled achievements from a time-tested bloodline

It's pretty incredible when you consider the influence of a single individual who just celebrated her fifth birthday. In a very short time, Pine-Tree 2149Robst 4846 has put more than a dozen sons in A.I. with over half being used as mating sires in countries and systems around the globe. However, to have this type of impact, several key pieces must come together. Let's start with pedigree, 4846 is backed by a very special matriarch in Wesswood-HC Rudy Missy EX-92 GMD DOM. In between, there are four generations of precise matings by the Steiner family of Pine-Tree Dairy, Ohio to get back to modem-day brood cow, Pine-Tree 2149Robst 4846 VG-86-USA DOM.

View-Home Monterey
One of the highest and most popular McCutchen sons in the breed

Pine-Tree 2149Robst 4846 VG-86 DOM
Dam of Monterey, Powerball-P, Cashflow, Missouri, Mandate, more

View-Home Mcc Found VG-87-2YR-CAN Full sister to Monterey and dam of Fransisco