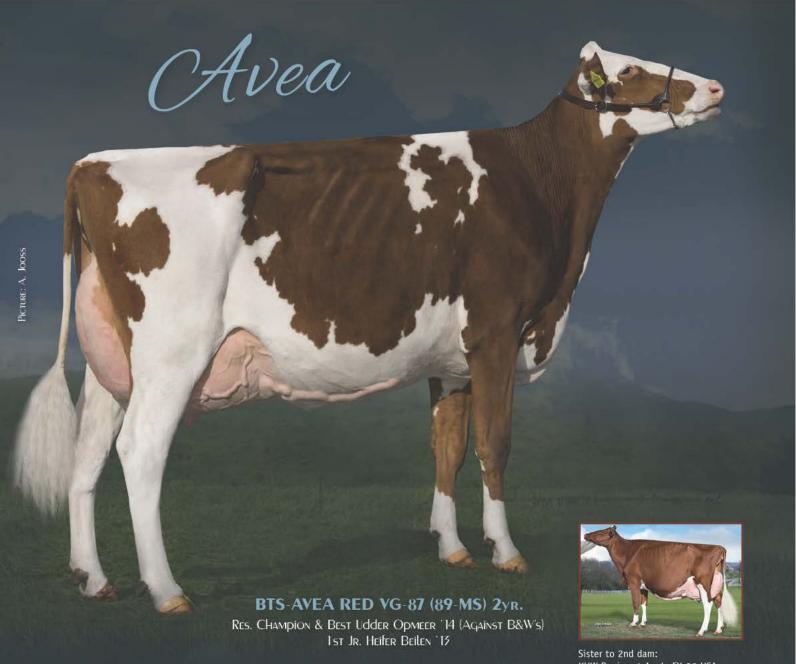

#### WORLD CLASS ADDITIONS TO ARGH HOLSTEINS

ARGH Holsteins has brought 2 new World Class additions to their donor portfolio. One of the greatest & most interesting R&W cows BTS Avea-Red now owned by ARGH and Diamond Genetics. Avea is the former #1 GTPI R&W heifer in Europe, has 3 daughters in the European GTPII Top 15 R&W, has multiple high genomic sons in AI and won several shows! Avea is a R&W grand dtr of KHW Goldwyn Aiko EX-91-USA, a huge protein cow family and sister to Apple EX-96!! The 2nd addition is Flora

#### **PEDIGREE**

Our Favorite DETOX x KHW-l Aika Baxter VG-89-CAN 5yr. x KHW Goldywn Aiko EX-91-USA x Kamps-Hollow Altitude EX-95-USA x EX-95 x EX-95 x EX-96 x EX-90 x EX-90

#### **PRODUCTION**

La2 305d 10.005kgM 4.3%F 3.5%P (Proj.)

"Avea is one of the finest R&W cows you can find with an ultimate combination between cow family, type & index"

"3.8% PROTEIN AVERAGE IN 3 GENERATIONS"

"Grand dam of the new #1 R&W GTPI Heifer in Europe: GTPI +2551"

"SHE IS dam of tHE popular top ranking R&W sires Alphaman, Adam & Aviator"

Dam: KHW-I Aika Baxter VG-89-CAN (MAX)

Best udder as a 2yr. old @ 0pmeer '14