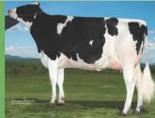

## MS D APPLE Dancelle RED

Sire: Scientific Destry \*RC

Dam: Ms Delicious Apple-Red EX-94
Reserve All-American 125,000 lb cow 2015
2nd Dam: KHW Regiment APPLE-Red EX-96 3E DOM
Grand Champion, World Dairy Expo 2011

Nominated All-American 4-Year-Old 2015

Senior and Reserve Grand, All American R&W Show 2015 Grand Champion, NY Spring International R&W Show 2015 HM All American Senior 3-Year-Old 2014 Grand Champion, All-American R&W Show 2014

Nominated All-American Senior 2-Year-Old
Third Generation EX-94 All-American Nominated APPLE
- Maternal sister to DIAMONDBACK \*RC, dam of DANIEL \*RC

- Currently being flushed, inquiries welcome

owned with Amanda Kennedy