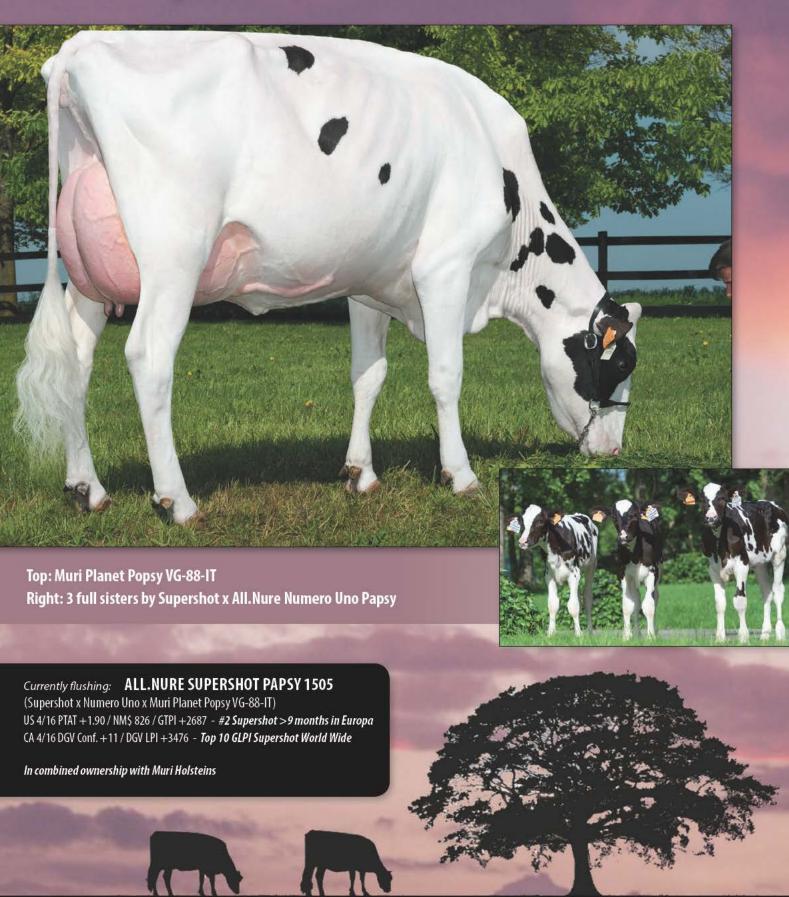

#### **FAMILY REPORTS**

Pine-Tree 2149Robst 4846 Muri Planet Popsy

### Pine-Tree 2149Robst 4846

## Unparalelled achievements from a time-tested bloodline

It's pretty incredible when you consider the influence of a single individual who just celebrated her fifth birthday. In a very short time, Pine-Tree 2149Robst 4846 has put more than a dozen sons in A.I. with over half being used as mating sires in countries and systems around the globe. However, to have this type of impact, several key pieces must come together. Let's start with pedigree, 4846 is backed by a very special matriarch in Wesswood-HC Rudy Missy EX-92 GMD DOM. In between, there are four generations of precise matings by the Steiner family of Pine-Tree Dairy, Ohio to get back to modem-day brood cow, Pine-Tree 2149Robst 4846 VG-86-USA DOM.

# THE ROBST 4846 FAMILY

- Wesswood-HC Rudy Missy EX-92-USA GMD DOM Startmore Rudolph)
- Pine-Tree Missy Martha VG-86-USA DOM 0-Bee Manfred Justice)
- Pine-Tree Martha Sheen VG-86-USA DOM (s. Picston Shottle)
- Pine-Tree Zenith Sheen VG-87 DOM (s. Ocean-View Zenith)
- Pine-Tree 2149Robst 4846 VG-86 DOM
  - Roylane Socra Robust
- Pine-Tree 2149 Colt 5092 \*RC (s. Sandy-Valley Colt P-Red)
- (s. Dymentholm Sunview Sympatico \*RC) Pine-Tree 5092 Sym 5946 \*RC
- Powers Delta Shagme GTPH-2663 (s. Mr Mogul Delta 1427)
- Powers Atwork Vanessa-Red GTPI+2490 (s. Willsbro Atwork \*RC)