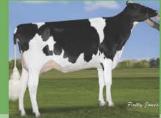

#### ✓ VIEW-HOME SILVER ORCHID Silver x Alabama x Robst 4846

GTPI+2789 +1775M +87F +63P PTA +874NM\$ +7.0PL +2.97T

- No. 6 GTPI flush-age heifer in the U.S.
- Already 15 pregnancies

#### VIEW-HOME MCC ALABAMA

GTPI+2560 +1196M +54F +39P +681NM\$ +2.76T Five offspring over +2700G and numerous over +2650G Full sister to Monterey, maternal to Powerball-P, Cashflow, Missouri and more - Currently being flushed