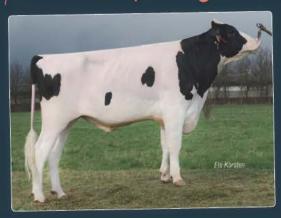

## DG BRODY RDC Olympian x Supersire x Superstition

#### #4 GTPI RC sire in the world

**GTPI** +2634

PTAT +2.35

UDC +2.78

PL +7.7

**DPR** +3.9

**GPFT** +3528

NVI +270

**RZE** +136