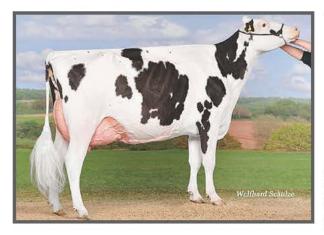

## DG BRODY RDC Olympian x Supersire x Superstition

#### #4 GTPI RC sire in the world

**GTPI** +2634

PTAT +2.35

UDC +2.78

PL +7.7

**DPR** +3.9

**GPFT** +3528

NVI +270

**RZE** +136