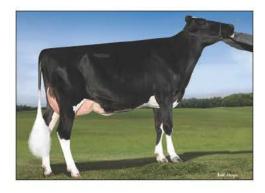

### CEDARWAL SUPERSIRE

Very Good-85-2YR-CAN GTPI+2161 +1638M +47F +36P +2.23T GLPI+2677 / Conf. +8 2-00 3x 365d 11,975kgM 3.1% 365F 3.1% 372P

Sire: Seagull-Bay Supersire Dam: Cedarwal Bolton Lady VG-85-2YR-CAN 2nd Dam: Calbrett Goldwyn Liza VG-88-2YR-CAN 8\* 3rd Dam: Lylehaven Lila Z EX-94-CAN 22\*

#### CEDARWAL FARMS LTD

5904 Interprovincial Hwy, Abbotsford, BC V3G 2P8 Phone: +1 604-823-6342 | Fax +1 604-823-6862 general@cedarwal.ca | www.cedarwal.ca | holsteinplaza.com/cedarwal