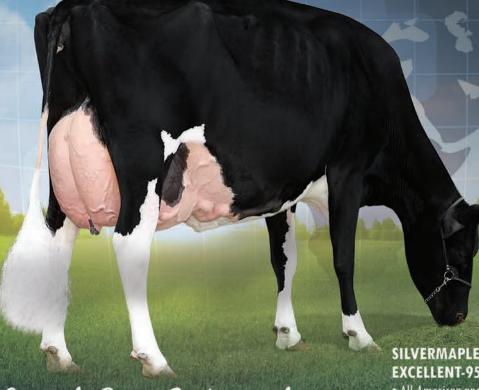

#### ✓ VIEW-HOME SILVER ORCHID Silver x Alabama x Robst 4846

GTPI+2789 +1775M +87F +63P PTA +874NM\$ +7.0PL +2.97T

- No. 6 GTPI flush-age heifer in the U.S.
- Already 15 pregnancies

#### VIEW-HOME MCC ALABAMA

GTPI+2560 +1196M +54F +39P +681NM\$ +2.76T Five offspring over +2700G and numerous over +2650G Full sister to Monterey, maternal to Powerball-P, Cashflow, Missouri and more - Currently being flushed

Sire: De-Su Bkm McCutchen 1174

Dam: PINE-TREE 2149ROBST 4846 (pictured left)

Very Good-86 DOM | GTPI+2456

2-04 2x 365d 32,001lbM 4.7% 1520F 3.4% 1097P

Sire: Roylane Socra Robust

Dam: Pine-Tree Zenith Sheen VG-87 DOM