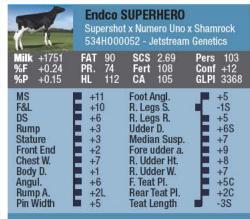

#### DG Albero **ELDORADO** NAAB: 515H000260

(Montross x Supersire x Man-0-Man x Savage-Leigh Bellwood Linda cow family)

Index: USA 04/16

| MILK  | %F    | %P    | Fat | Pro | SCE | DPR  | PL   | FLC   | PTAT  | NM     | GTPI |
|-------|-------|-------|-----|-----|-----|------|------|-------|-------|--------|------|
| +2158 | +0.08 | +0.02 | 102 | 70  | 6.1 | +0.3 | +4.7 | +1.87 | +2.22 | \$ 830 | 2684 |

- HUGE production sire: +2158 Milk / 102 Fat / 70 PROTEIN!
- Extremely easy calving sire: SCE 6.1
- Unique combination: 172 CFP, + fertility, >2 type and +2684 GTPI
- Popular sire of sons!