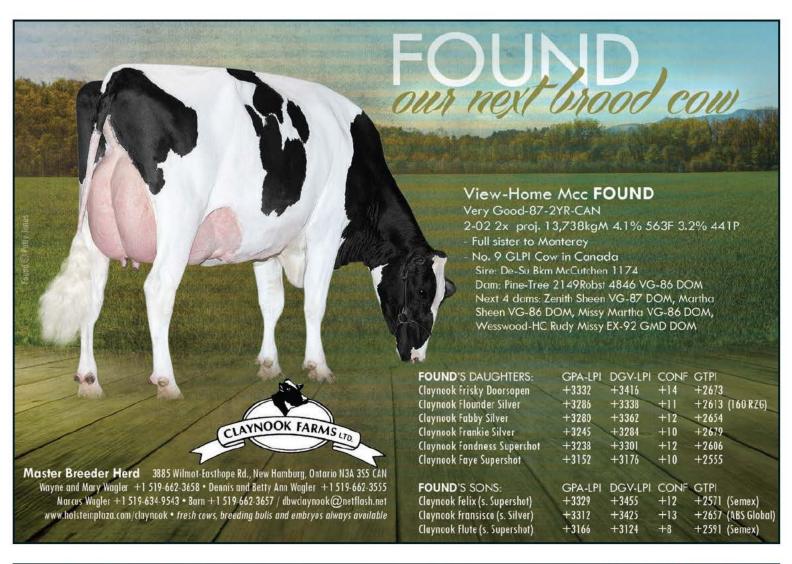

View-Home Monterey
One of the highest and most popular McCutchen sons in the breed

Pine-Tree 2149Robst 4846 VG-86 DOM
Dam of Monterey, Powerball-P, Cashflow, Missouri, Mandate, more

View-Home Mcc Found VG-87-2YR-CAN Full sister to Monterey and dam of Fransisco

Alabama's full sister, View-Home Mcc Found VG-87-2YR-CAN, is having a similar impact across the border for Claynook Farms, Ontario. Originally sold as a choice for \$50,000 in the April 2013 Genomic Giant Sale, the successful buyer chose Found at GTPI+2531 over full sister Alabama at GTPI+2528. A year later, Found was resold in the 2014 New York Spring Sale to Claynook Farms.

"It was a bit of a risk buying Found because she was already 13 months old at sale time and sold for \$80,000. But she was an interesting heifer for our program, scoring high on both GTPI and LPI," Dennis Wagler, Claynook Farms explained. Found was flushed by her new owners a few times before getting bred and the early results were tremendous. "The flushes resulted in three bulls that went to A.I., two Supershot sons to Semex and a Silver to ABS Global," shared Wagler. Claynook Fransisco at ABS currently has the highest GTPI at +2657 and Claynook Felix at GPA-LPI+3329 is the No. 9 Young Bull in Canada following the April 2016 run.

Claynook is currently working several daughters of Found by Silver, Supershot and Doors Open who score as high as +2679 on GTPI. Claynook Flounder Silver also scores extremely well on the German system at gRZG+160. "We started the Silver and Supershot daughters at a young age on IVF and combined with their dam, Found, we now have over 100 pregnancies confirmed," Wagler added. Today, Found still ranks as the No. 9 GLPI Cow in Canada and the family at Claynook is very happy with the results of this venture.

#### HIGH RANKING SONS FROM THE 4846 FAMILY

| Name                   | Pedigree                     | Index                            | A.I. Stud           |
|------------------------|------------------------------|----------------------------------|---------------------|
| View-Home Cardinals    | Yoder x Mcc Alabama x 4846   | GTPI+2693 / PTAT+2.76 (US 04/16) | Semex               |
| Mr DDs Rubi-Haze 54682 | Rubicon x Uno Hope x 4846    | GTPI+2674 / PTAT+2.54 (US 04/16) | Sexing Technologies |
| Claynook Fransisco     | Silver x Mcc Found x 4846    | GTPI+2657 / PTAT+2.80 (US 04/16) | ABS Global          |
| View-Home Monterey     | McCutchen x 4846             | GTPI+2622 / PTAT+3.32 (US 04/16) | ABS Global          |
| View-Home Kboy Thunder | Kingboy x Uno Faith x 4846   | gRZG+150 / GTPI+2539 / PTAT+2.79 | Masterrind          |
| View-Home Cashflow     | Cashcoin x 4846              | GTPI+2528 / gRZG+150 (US 04/16)  | Jetstream           |
| View-Home Day Missouri | Day x 4846                   | GTPI+2515/ gRZG+155 (US 04/16)   | TAG by ST           |
| View-Home Powerball-P  | Earnhardt-P x 4846           | GTPI+2426 / PTAT+1.59 (US 04/16) | Jetstream           |
| Claynook Felix         | Supershot x Mcc Found x 4846 | GLPI+3329 / GTPI+2571 (US 04/16) | Semex               |