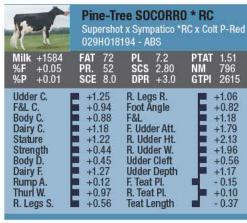

| FAT 43<br>PR. 40<br>SCE 8.5                                                                     | PL 7.7<br>SCS 2.77<br>DPR +3.9                                                                                                              | PTAT 2.35<br>NM 720<br>GTPI 2634                                                                |
| Udder C. F&L C. Body C. Dairy C. Stature Strength Body D. Dairy F. Rump A. Thurl W. R. Legs S. | +2.78<br>+1.61<br>+1.09<br>+1.18<br>+1.51<br>+0.72<br>+0.43<br>+0.75<br>-0.22<br>+0.94<br>+0.12 | R. Legs R.<br>Foot Angle<br>F&L<br>F. Udder Att.<br>R. Udder Ht.<br>R. Udder W.<br>Udder Cleft<br>Udder Depth<br>F. Teat Pl.<br>Teat Length | +1.62<br>+1.61<br>+1.87<br>+3.44<br>+3.69<br>+3.39<br>+1.37<br>+3.02<br>+1.28<br>+0.88<br>+0.35 |





|                                   | Supershot x                 | rshot ROCC<br>Numero Uno x<br>4 - Select Sires | Secure-Red                     |
|-----------------------------------|-----------------------------|------------------------------------------------|--------------------------------|
| Milk +913<br>%F +0.17<br>%P +0.09 | FAT 80<br>PR. 51<br>SCE 7.8 | PL 6.0<br>SCS 2.69<br>DPR +1.4                 | PTAT 1.5<br>NM 782<br>GTPI 259 |
| Udder C.                          | +1.26                       | R. Legs R.                                     | +1.0                           |
| F&L C.<br>Body C.                 | +1.39                       | Foot Angle<br>F&L                              | +1.4                           |
| Dairy C.                          | +1.21