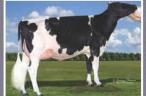

## ACAPULCO

10.475291 aAa 312456 K-Cn. BB Atwood x HFP Queen VG-87 (Buckeye) x Bersaglio O-Man Qualsiasi VG-87 x Bersaglio Mtoto Locanda VG-87

kg Fat kg Milk RZG RZE Milktype Frame Udder F&L RZM % Fat % Protein kg Protein Rel. % GER 129 124 127 130 +1108 +0,11+0.03

Excellent type (PTAT 2.90) combined with a very good production - nr. 1 type transmitter (RZE 138) in the German top 100 for RZG - show potential from the successful Bersaglio O Man Qualsiasi VG-87 family - K-casein BB

Acapulco

semenexport@masterrind.com

Dam: Blondin Lauthority Libye RC EX 92 EX 93 Mam

GDam: Rockymountain Talent Licorice RC EX 95 EEEEE 23

IN RED

www.ascol.es