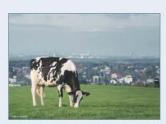

Hotspots Cover

View-Home Mcc Alabama incredible brood cow from Robst 4846 Photo © Farmgirl Photography

## Unparalelled achievements from a time-tested bloodline

It's pretty incredible when you consider the influence of a single individual who just celebrated her fifth birthday. In a very short time, Pine-Tree 2149Robst 4846 has put more than a dozen sons in A.I. with over half being used as mating sires in countries and systems around the globe. However, to have this type of impact, several key pieces must come together. Let's start with pedigree, 4846 is backed by a very special matriarch in Wesswood-HC Rudy Missy EX-92 GMD DOM. In between, there are four generations of precise matings by the Steiner family of Pine-Tree Dairy, Ohio to get back to modem-day brood cow, Pine-Tree 2149Robst 4846 VG-86-USA DOM.

View-Home Monterey
One of the highest and most popular McCutchen sons in the breed

Pine-Tree 2149Robst 4846 VG-86 DOM
Dam of Monterey, Powerball-P, Cashflow, Missouri, Mandate, more

View-Home Mcc Found VG-87-2YR-CAN Full sister to Monterey and dam of Fransisco