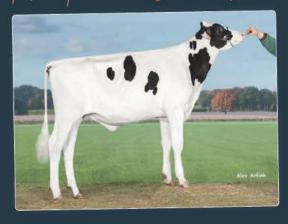

COL CARRYGOLD

(Supershot x Headliner x VG-87-DE 2yr. Freddie x Larcrest Cosmopolitan VG-87-USA La1.)

Index: US 4/16 NM \$ 826 / GTPI +2665

- √ Top 15 GTPI heifer >9 months
- √ Top 10 Net Merit heifer >9 months
- √ Full sister to Col Simon (GTPI +2683)
- √ Full sister to Col Superstar (GTPI +2659)
- √ Great flush heifer, good flush history