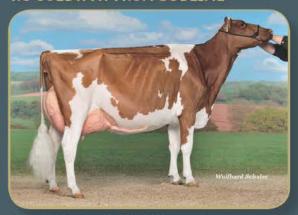

1638M +47F +36P +2.23T GLPI+2677 / Conf. +8 2-00 3x 365d 11,975kgM 3.1% 365F 3.1% 372P

Sire: Seagull-Bay Supersire Dam: Cedarwal Bolton Lady VG-85-2YR-CAN 2nd Dam: Calbrett Goldwyn Liza VG-88-2YR-CAN 8\* 3rd Dam: Lylehaven Lila Z EX-94-CAN 22\*



#### CEDARWAL FARMS LTD

5904 Interprovincial Hwy, Abbotsford, BC V3G 2P8 Phone: +1 604-823-6342 | Fax +1 604-823-6862 general@cedarwal.ca | www.cedarwal.ca | holsteinplaza.com/cedarwal



#### **GERMAN MASTERS SALE**

Friday, October the 21st 2016 | Bitburg - Germany WWW.GERMANMASTERSSALE.COM

#### FIRST EUROPEAN DTR OF HAILEY



First opportunity in Europe on a direct daughter of the 2 x RAWF-& 2 x World Dairy Expo Grand Champion RF Goldwyn Hailey EX-97-CAN! Her incredible looking March '16 Aftershock dtr sells!

#### RC GOLDWYN FROM SUBLIME



An incredible looking RED CARRIER Goldwyn sells out of one of the greatest European R&W's in history: La Waebera Acme Sublime EX-94-CH - 2 x R&W Grand Champion at the Swiss Expo!

#### FROM THE UN. ALL-CANADIAN!!



A daughter of the type sensation Archrival out of the Unanimous All-Canadian Mlk Yrlg of 2014: Petitclerc Gold Saltalamcchia VG-89-CAN 2yr. which already won classes at Madison & The Royal!!

#### LADY GAGA'S GRAND DTR!!



The COW of 2016: LADY GAGA EX-95-DE, this year she won 1st Sr. @ Swiss Expo and Grand Champion Schau der Besten as a 9yr old cow! An incredible Defiant sells out of her VG-89 Fever!

#### DOUBLE APPLE!



A double Apple! A beautiful R&W show heifer sells from a daughter of MS Talent Aplicious Red EX-92-USA - full sister to Absolute Red - followed by the le