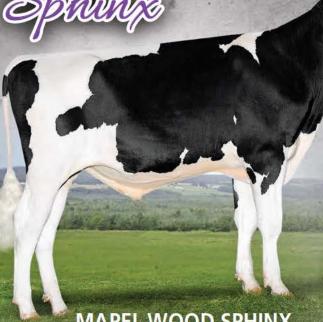

SNOWBIZ MCCUTCHEN LOTTIE VB-86 2Yr

#16 GLPI (04/16) · Maternal Sister to LITTLETON Dam: Freurehaven FGS Lucy VG-86 2Yr 1\*

MAPEL WOOD SPHINX

Capital Gain x Mogul x Man-O-Man · 200HO10537 GPA LPI 3042 Conf. +15 DGV 3051 (04/16) One of only two active bulls available over 2000 Lg Milk and +15 Conformation