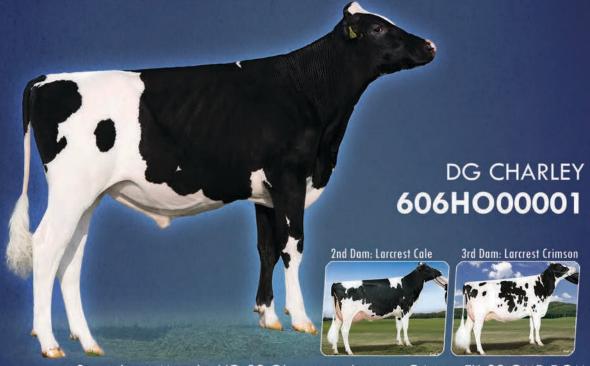

#### DG CHARLEY! A GLOBAL SENSATION!

DG Charley is a global sensation! He is the #1 GTPI & #1 Net Merit sire in the breed with only conventional semen available, he has breed leading fitness traits >2000 Milk, +66 Protein, SCS 2.66 & +2.0 DPR with GTPI +2786 / NM \$ 961! As well he is the #1 bull for gPFT (+4229), #2 for GICO (+4725), #3 for GPLI (+703) and has a huge GLPI index of +3471 DGV LPI! Charley has early release semen available through Diamond Genetics!

ww.eurogenes.com/diamond-genetics