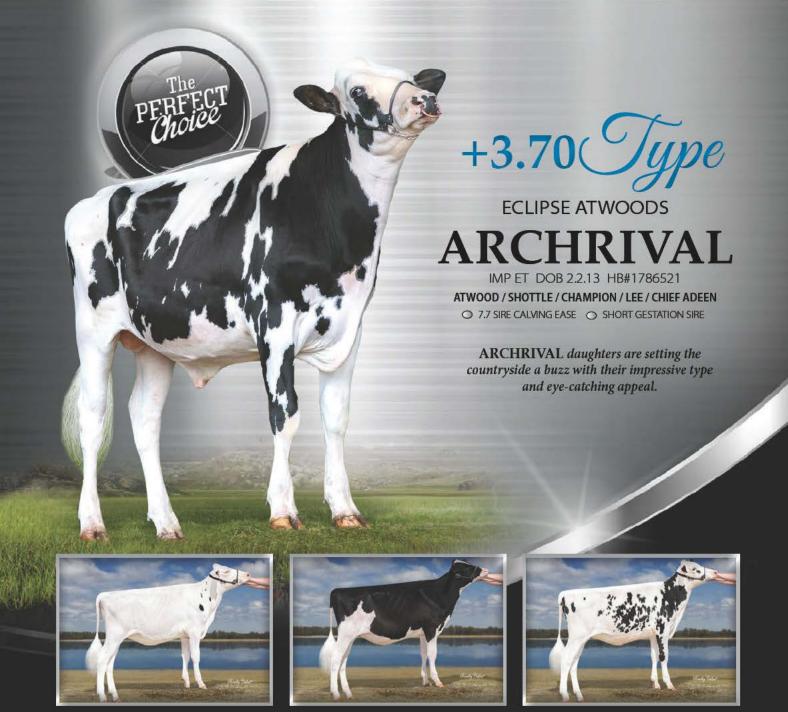

## ARCHRIVAL Daughters

CONSISTENCY • CONSISTENCY • CONSISTENCY

Available in Conventional &

SexedULTRA

#### Some examples of genomic sires:

VEKIS CHEVROLET - CRV (NL) Huge RZG & GTPI transmitting bull

OMURA BROWNIE - Genetics Hokkaido (Japan) Bookem x Broeks Betty | #1 Genomic bull in Japan

ECLIPSE ATWOODS ARCHRIVAL Global type sensation: PTAT +3.70