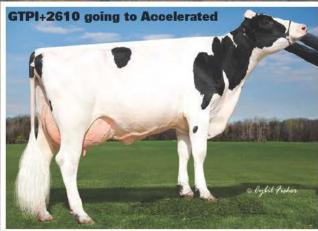

#### ✓ VIEW-HOME SILVER ORCHID Silver x Alabama x Robst 4846

GTPI+2789 +1775M +87F +63P PTA +874NM\$ +7.0PL +2.97T

- No. 6 GTPI flush-age heifer in the U.S.
- Already 15 pregnancies

#### VIEW-HOME MCC ALABAMA

GTPI+2560 +1196M +54F +39P +681NM\$ +2.76T Five offspring over +2700G and numerous over +2650G Full sister to Monterey, maternal to Powerball-P, Cashflow, Missouri and more - Currently being flushed

Sire: De-Su Bkm McCutchen 1174

Dam: PINE-TREE 2149ROBST 4846 (pictured left)

Very Good-86 DOM | GTPI+2456

2-04 2x 365d 32,001lbM 4.7% 1520F 3.4% 1097P

Sire: Roylane Socra Robust

Dam: Pine-Tree Zenith Sheen VG-87 DOM