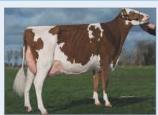

#### ✓ VIEW-HOME SILVER ORCHID Silver x Alabama x Robst 4846

GTPI+2789 +1775M +87F +63P PTA +874NM\$ +7.0PL +2.97T

- No. 6 GTPI flush-age heifer in the U.S.
- Already 15 pregnancies

#### VIEW-HOME MCC ALABAMA

GTPI+2560 +1196M +54F +39P +681NM\$ +2.76T Five offspring over +2700G and numerous over +2650G Full sister to Monterey, maternal to Powerball-P, Cashflow, Missouri and more - Currently being flushed

Sire: De-Su Bkm McCutchen 1174

Dam: PINE-TREE 2149ROBST 4846 (pictured left)

Very Good-86 DOM | GTPI+2456

2-04 2x 365d 32,001lbM 4.7% 1520F 3.4% 1097P

Sire: Roylane Socra Robust

Dam: Pine-Tree Zenith Sheen VG-87 DOM