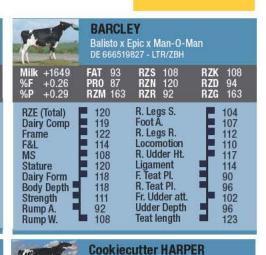

#### RZH HOLSTEINS BREEDS #1 RZG BULL

Marco Hellwig of RZH Holsteins bred the current #1 RZG bull in Germany: Barclev at ZBH with 163 RZG! He is a Balisto son out of Lookout Pesce Epic Hue of the Cookiecutter H-branch of the Dellia cow family! www.eurogenes.com/hellwig