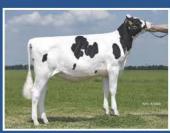

#### OCONNORS CLASSIC

Alta1stClass x McCutchen x Snowman · 200HO10631
GPA LPI 3296 Conf. +18 · A2A2
DGV 3379 Conf. +20 MS+20 (04/16)
HighestConformation(in)Top50GPA LPI Bulls@+18

of Classic

Early Capital Gain son now available

SNOWBIZ MCCUTCHEN LOTTIE VB-86 2Yr

#16 GLPI (04/16) · Maternal Sister to LITTLETON Dam: Freurehaven FGS Lucy VG-86 2Yr 1\*

MAPEL WOOD SPHINX

Capital Gain x Mogul x Man-O-Man · 200HO10537 GPA LPI 3042 Conf. +15 DGV 3051 (04/16) One of only two active bulls available over 2000 Lg Milk and +15 Conformation