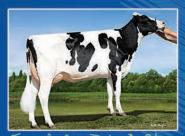

## DG BRODY RDC Olympian x Supersire x Superstition

#### #4 GTPI RC sire in the world

**GTPI** +2634

PTAT +2.35

UDC +2.78

PL +7.7

**DPR** +3.9

**GPFT** +3528

NVI +270

**RZE** +136