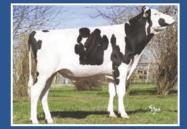

## ACAPULCO

10.475291 aAa 312456 K-Cn. BB Atwood x HFP Queen VG-87 (Buckeye) x Bersaglio O-Man Qualsiasi VG-87 x Bersaglio Mtoto Locanda VG-87

kg Fat kg Milk RZG RZE Milktype Frame Udder F&L RZM % Fat % Protein kg Protein Rel. % GER 129 124 127 130 +1108 +0,11+0.03

Excellent type (PTAT 2.90) combined with a very good production - nr. 1 type transmitter (RZE 138) in the German top 100 for RZG - show potential from the successful Bersaglio O Man Qualsiasi VG-87 family - K-casein BB

Acapulco

semenexport@masterrind.com

Dam: Blondin Lauthority Libye RC EX 92 EX 93 Mam

GDam: Rockymountain Talent Licorice RC EX 95 EEEEE 23

IN RED

www.ascol.es