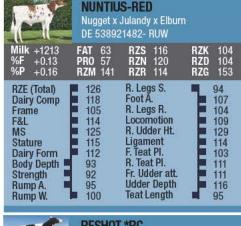

| 124     | F. Teat Pl.                                  | 123     |
|                                                                                            | 114     | R. Teat Pl.                                  | 111     |
|                                                                                            | 99      | Fr. Udder att.                               | 105     |
|                                                                                            | 106     | Udder Depth                                  | 103     |
|                                                                                            | 98      | Teat Length                                  | 95      |









| PE                                                                                         |         | *RC<br>x Numero Uno x<br>09081 - Master |         |
|--------------------------------------------------------------------------------------------|---------|-----------------------------------------|---------|
| Milk +1082                                                                                 | FAT 48  | RZS 125                                 | RZK 105 |
| %F +0.05                                                                                   | PRO 42  | RZN 135                                 | RZD 90  |
| %P +0.06                                                                                   | RZM 131 | RZR 122                                 | RZG 152 |
| RZE (To