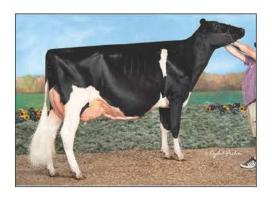

## DG BRODY RDC Olympian x Supersire x Superstition

#### #4 GTPI RC sire in the world

**GTPI** +2634

PTAT +2.35

UDC +2.78

PL +7.7

**DPR** +3.9

**GPFT** +3528

NVI +270

**RZE** +136