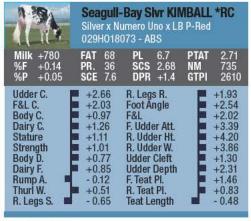

| FAT 43<br>PR. 40<br>SCE 8.5                                                                     | PL 7.7<br>SCS 2.77<br>DPR +3.9                                                                                                              | PTAT 2.35<br>NM 720<br>GTPI 2634                                                                |
| Udder C. F&L C. Body C. Dairy C. Stature Strength Body D. Dairy F. Rump A. Thurl W. R. Legs S. | +2.78<br>+1.61<br>+1.09<br>+1.18<br>+1.51<br>+0.72<br>+0.43<br>+0.75<br>-0.22<br>+0.94<br>+0.12 | R. Legs R.<br>Foot Angle<br>F&L<br>F. Udder Att.<br>R. Udder Ht.<br>R. Udder W.<br>Udder Cleft<br>Udder Depth<br>F. Teat Pl.<br>Teat Length | +1.62<br>+1.61<br>+1.87<br>+3.44<br>+3.69<br>+3.39<br>+1.37<br>+3.02<br>+1.28<br>+0.88<br>+0.35 |





|                                   | Supershot x                 | rshot ROCC<br>Numero Uno x<br>4 - Select Sires | Secure-Red                     |
|-----------------------------------|-----------------------------|------------------------------------------------|--------------------------------|
| Milk +913<br>%F +0.17<br>%P +0.09 | FAT 80<br>PR. 51<br>SCE 7.8 | PL 6.0<br>SCS 2.69<br>DPR +1.4                 | PTAT 1.5<br>NM 782<br>GTPI 259 |
| Udder C.                          | +1.26                       | R. Legs R.                                     | +1.0                           |
| F&L C.<br>Body C.                 | +1.39                       | Foot Angle<br>F&L                              | +1.4                           |
| Dairy C.                          | +1.21