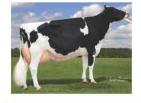

### CEDARWAL SUPERSIRE

Very Good-85-2YR-CAN GTPI+2161 +1638M +47F +36P +2.23T GLPI+2677 / Conf. +8 2-00 3x 365d 11,975kgM 3.1% 365F 3.1% 372P

Sire: Seagull-Bay Supersire Dam: Cedarwal Bolton Lady VG-85-2YR-CAN 2nd Dam: Calbrett Goldwyn Liza VG-88-2YR-CAN 8\* 3rd Dam: Lylehaven Lila Z EX-94-CAN 22\*