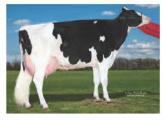

#### ✓ VIEW-HOME SILVER ORCHID Silver x Alabama x Robst 4846

GTPI+2789 +1775M +87F +63P PTA +874NM\$ +7.0PL +2.97T

- No. 6 GTPI flush-age heifer in the U.S.
- Already 15 pregnancies

#### VIEW-HOME MCC ALABAMA

GTPI+2560 +1196M +54F +39P +681NM\$ +2.76T Five offspring over +2700G and numerous over +2650G Full sister to Monterey, maternal to Powerball-P, Cashflow, Missouri and more - Currently being flushed

Sire: De-Su Bkm McCutchen 1174

Dam: PINE-TREE 2149ROBST 4846 (pictured left)

Very Good-86 DOM | GTPI+2456

2-04 2x 365d 32,001lbM 4.7% 1520F 3.4% 1097P

Sire: Roylane Socra Robust

Dam: Pine-Tree Zenith Sheen VG-87 DOM