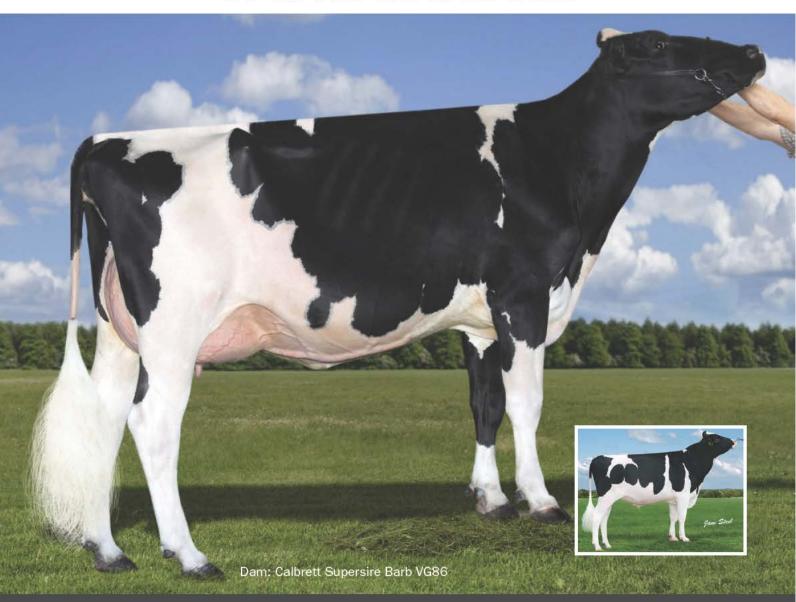

# GAMECHANGERS IN THE R&W BREED

MS DG-TM Delta Bridgett \*RC, MS DG-TM Delta Blake & MS DG-TM Brandy Red

Current members of the BARBARA'S in our breeding program

MS DG-TM Delta Blake (Delta x Calbrett Supersire Barb \*RC)
US 04/16 NM \$ 912 / PTAT +2.46 / GTPI +2760 | #18 GTPI heifer in the USA >9 months!