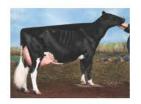

#### ✓ VIEW-HOME SILVER ORCHID Silver x Alabama x Robst 4846

GTPI+2789 +1775M +87F +63P PTA +874NM\$ +7.0PL +2.97T

- No. 6 GTPI flush-age heifer in the U.S.
- Already 15 pregnancies

#### VIEW-HOME MCC ALABAMA

GTPI+2560 +1196M +54F +39P +681NM\$ +2.76T Five offspring over +2700G and numerous over +2650G Full sister to Monterey, maternal to Powerball-P, Cashflow, Missouri and more - Currently being flushed

Sire: De-Su Bkm McCutchen 1174

Dam: PINE-TREE 2149ROBST 4846 (pictured left)

Very Good-86 DOM | GTPI+2456

2-04 2x 365d 32,001lbM 4.7% 1520F 3.4% 1097P

Sire: Roylane Socra Robust

Dam: Pine-Tree Zenith Sheen VG-87 DOM