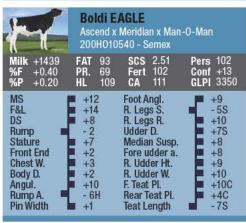

#### RZH HOLSTEINS BREEDS #1 RZG BULL

Marco Hellwig of RZH Holsteins bred the current #1 RZG bull in Germany: Barclev at ZBH with 163 RZG! He is a Balisto son out of Lookout Pesce Epic Hue of the Cookiecutter H-branch of the Dellia cow family! www.eurogenes.com/hellwig