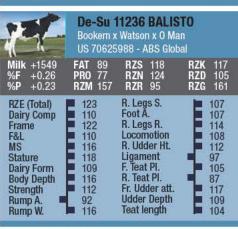

#### RZH HOLSTEINS BREEDS #1 RZG BULL

Marco Hellwig of RZH Holsteins bred the current #1 RZG bull in Germany: Barclev at ZBH with 163 RZG! He is a Balisto son out of Lookout Pesce Epic Hue of the Cookiecutter H-branch of the Dellia cow family! www.eurogenes.com/hellwig