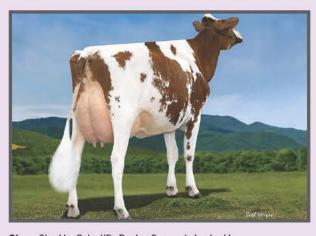

## ACAPULCO

10.475291 aAa 312456 K-Cn. BB Atwood x HFP Queen VG-87 (Buckeye) x Bersaglio O-Man Qualsiasi VG-87 x Bersaglio Mtoto Locanda VG-87

kg Fat kg Milk RZG RZE Milktype Frame Udder F&L RZM % Fat % Protein kg Protein Rel. % GER 129 124 127 130 +1108 +0,11+0.03

Excellent type (PTAT 2.90) combined with a very good production - nr. 1 type transmitter (RZE 138) in the German top 100 for RZG - show potential from the successful Bersaglio O Man Qualsiasi VG-87 family - K-casein BB

Acapulco

semenexport@masterrind.com

Dam: Blondin Lauthority Libye RC EX 92 EX 93 Mam

GDam: Rockymountain Talent Licorice RC EX 95 EEEEE 23

IN RED

www.ascol.es