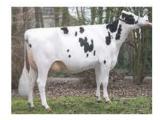

## DG BRODY RDC Olympian x Supersire x Superstition

#### #4 GTPI RC sire in the world

**GTPI** +2634

PTAT +2.35

UDC +2.78

PL +7.7

**DPR** +3.9

**GPFT** +3528

NVI +270

**RZE** +136