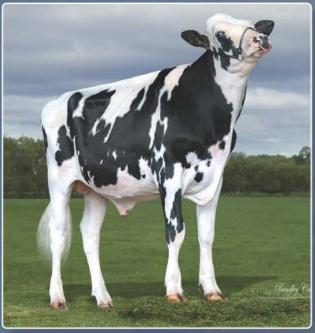

## Unparalelled achievements from a time-tested bloodline

It's pretty incredible when you consider the influence of a single individual who just celebrated her fifth birthday. In a very short time, Pine-Tree 2149Robst 4846 has put more than a dozen sons in A.I. with over half being used as mating sires in countries and systems around the globe. However, to have this type of impact, several key pieces must come together. Let's start with pedigree, 4846 is backed by a very special matriarch in Wesswood-HC Rudy Missy EX-92 GMD DOM. In between, there are four generations of precise matings by the Steiner family of Pine-Tree Dairy, Ohio to get back to modem-day brood cow, Pine-Tree 2149Robst 4846 VG-86-USA DOM.

View-Home Monterey
One of the highest and most popular McCutchen sons in the breed

Pine-Tree 2149Robst 4846 VG-86 DOM
Dam of Monterey, Powerball-P, Cashflow, Missouri, Mandate, more

View-Home Mcc Found VG-87-2YR-CAN Full sister to Monterey and dam of Fransisco