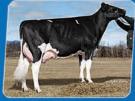

#### ✓ VIEW-HOME SILVER ORCHID Silver x Alabama x Robst 4846

GTPI+2789 +1775M +87F +63P PTA +874NM\$ +7.0PL +2.97T

- No. 6 GTPI flush-age heifer in the U.S.
- Already 15 pregnancies

#### VIEW-HOME MCC ALABAMA

GTPI+2560 +1196M +54F +39P +681NM\$ +2.76T Five offspring over +2700G and numerous over +2650G Full sister to Monterey, maternal to Powerball-P, Cashflow, Missouri and more - Currently being flushed

Sire: De-Su Bkm McCutchen 1174

Dam: PINE-TREE 2149ROBST 4846 (pictured left)

Very Good-86 DOM | GTPI+2456

2-04 2x 365d 32,001lbM 4.7% 1520F 3.4% 1097P

Sire: Roylane Socra Robust

Dam: Pine-Tree Zenith Sheen VG-87 DOM