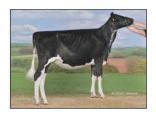

#### OCONNORS CLASSIC

Alta1stClass x McCutchen x Snowman · 200HO10631
GPA LPI 3296 Conf. +18 · A2A2
DGV 3379 Conf. +20 MS+20 (04/16)
HighestConformation(in)Top50GPA LPI Bulls@+18

of Classic

Early Capital Gain son now available

SNOWBIZ MCCUTCHEN LOTTIE VB-86 2Yr

#16 GLPI (04/16) · Maternal Sister to LITTLETON Dam: Freurehaven FGS Lucy VG-86 2Yr 1\*

MAPEL WOOD SPHINX

Capital Gain x Mogul x Man-O-Man · 200HO10537 GPA LPI 3042 Conf. +15 DGV 3051 (04/16) One of only two active bulls available over 2000 Lg Milk and +15 Conformation