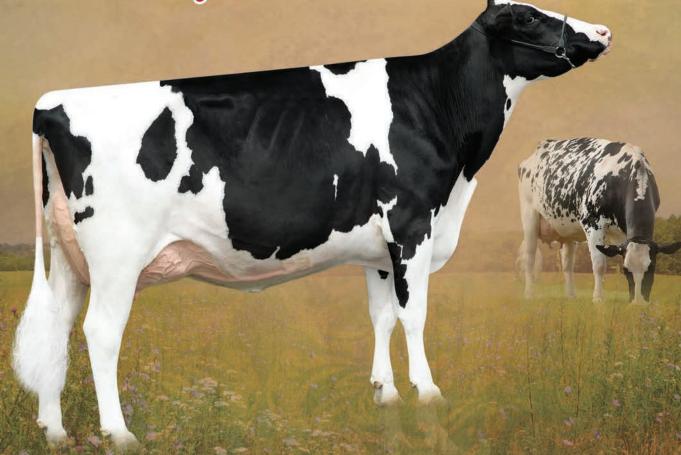

### Pine-Tree 2149Robst 4846

## Unparalelled achievements from a time-tested bloodline

It's pretty incredible when you consider the influence of a single individual who just celebrated her fifth birthday. In a very short time, Pine-Tree 2149Robst 4846 has put more than a dozen sons in A.I. with over half being used as mating sires in countries and systems around the globe. However, to have this type of impact, several key pieces must come together. Let's start with pedigree, 4846 is backed by a very special matriarch in Wesswood-HC Rudy Missy EX-92 GMD DOM. In between, there are four generations of precise matings by the Steiner family of Pine-Tree Dairy, Ohio to get back to modem-day brood cow, Pine-Tree 2149Robst 4846 VG-86-USA DOM.