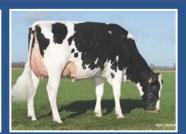

## DG BRODY RDC Olympian x Supersire x Superstition

#### #4 GTPI RC sire in the world

**GTPI** +2634

PTAT +2.35

UDC +2.78

PL +7.7

**DPR** +3.9

**GPFT** +3528

NVI +270

**RZE** +136