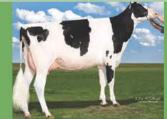

### REDTAG DESTRY **Streets** RED

Very Good-88
Sire: Scientific Destry \*RC
Dam: Rustowil Redliner Snowwhite VG-86-2YR-CAN
2nd Dam: Blondin Redman Sesame VG-85-2YR-CAN

full sister to SEISME EX-97-USA

Next 7 dams VG/EX from the Supras
Nominated All-American R&W Senior 2-Year-Old 2015
5th Senior 2-Year-Old, International R&W Show 2015
2nd Senior 2-Year-Old, All-American R&W Show 2015

- Currently being flushed, inquiries welcome - Watch for Sneezy at the fall shows

**VOTE** for Sneezy in the ShowSpots competition