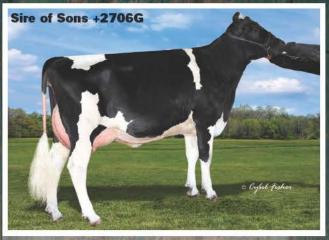

## Unparalelled achievements from a time-tested bloodline

It's pretty incredible when you consider the influence of a single individual who just celebrated her fifth birthday. In a very short time, Pine-Tree 2149Robst 4846 has put more than a dozen sons in A.I. with over half being used as mating sires in countries and systems around the globe. However, to have this type of impact, several key pieces must come together. Let's start with pedigree, 4846 is backed by a very special matriarch in Wesswood-HC Rudy Missy EX-92 GMD DOM. In between, there are four generations of precise matings by the Steiner family of Pine-Tree Dairy, Ohio to get back to modem-day brood cow, Pine-Tree 2149Robst 4846 VG-86-USA DOM.

View-Home Monterey
One of the highest and most popular McCutchen sons in the breed

Pine-Tree 2149Robst 4846 VG-86 DOM
Dam of Monterey, Powerball-P, Cashflow, Missouri, Mandate, more

View-Home Mcc Found VG-87-2YR-CAN Full sister to Monterey and dam of Fransisco