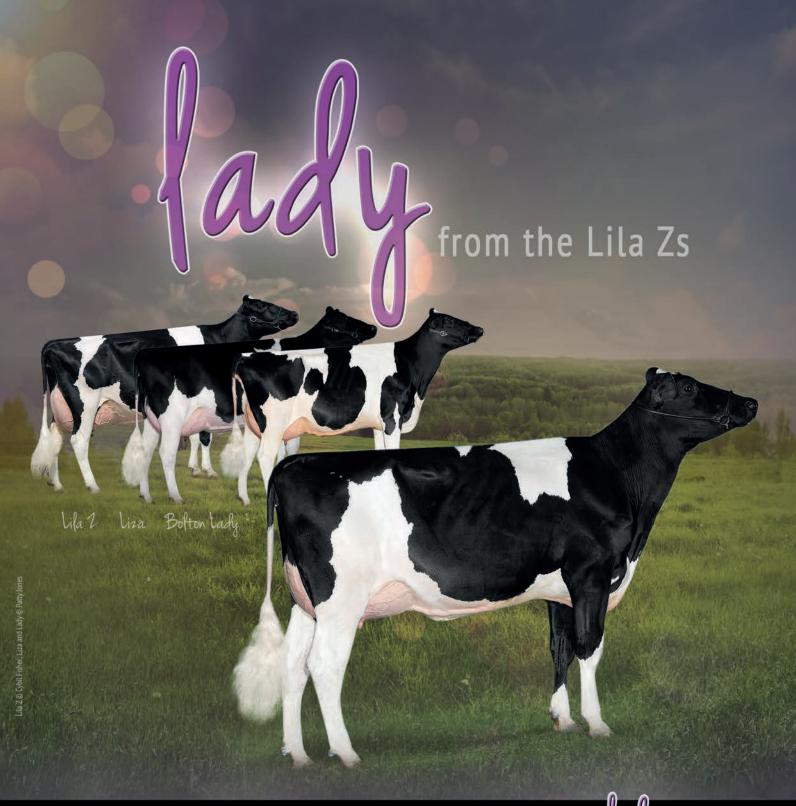

### CEDARWAL SUPERSIRE

Very Good-85-2YR-CAN GTPI+2161 +1638M +47F +36P +2.23T GLPI+2677 / Conf. +8 2-00 3x 365d 11,975kgM 3.1% 365F 3.1% 372P

Sire: Seagull-Bay Supersire Dam: Cedarwal Bolton Lady VG-85-2YR-CAN 2nd Dam: Calbrett Goldwyn Liza VG-88-2YR-CAN 8\* 3rd Dam: Lylehaven Lila Z EX-94-CAN 22\*

#### CEDARWAL FARMS LTD

5904 Interprovincial Hwy, Abbotsford, BC V3G 2P8 Phone: +1 604-823-6342 | Fax +1 604-823-6862 general@cedarwal.ca | www.cedarwal.ca | holsteinplaza.com/cedarwal