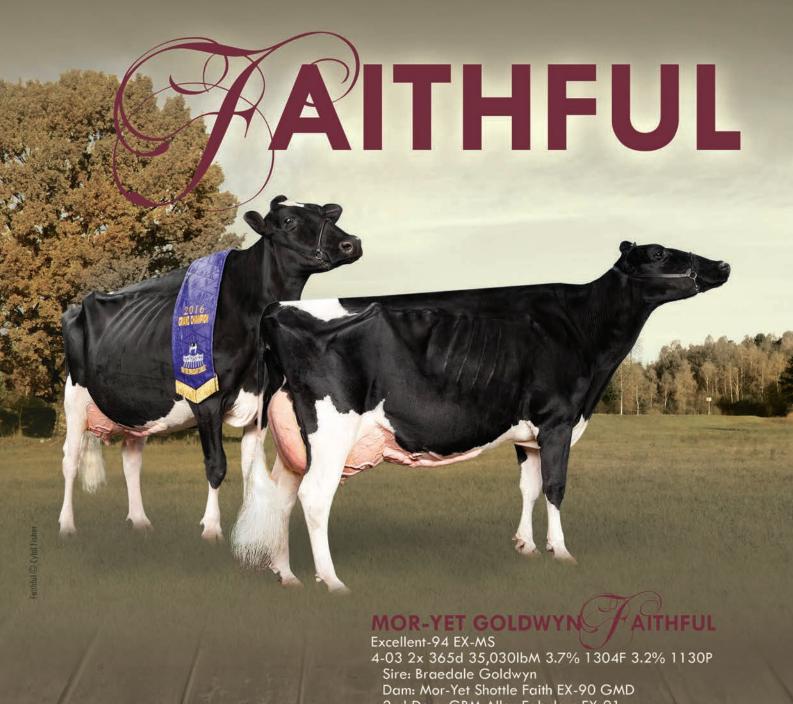

## Unparalelled achievements from a time-tested bloodline

It's pretty incredible when you consider the influence of a single individual who just celebrated her fifth birthday. In a very short time, Pine-Tree 2149Robst 4846 has put more than a dozen sons in A.I. with over half being used as mating sires in countries and systems around the globe. However, to have this type of impact, several key pieces must come together. Let's start with pedigree, 4846 is backed by a very special matriarch in Wesswood-HC Rudy Missy EX-92 GMD DOM. In between, there are four generations of precise matings by the Steiner family of Pine-Tree Dairy, Ohio to get back to modem-day brood cow, Pine-Tree 2149Robst 4846 VG-86-USA DOM.

In November 2011, that only Robust daughter of Zenith Sheen sold on "The Best of Rudolph Missy and Pine Tree Dairy Sale". The gavel dropped at \$75,000, Pine-Tree 2149Robst 4846 was second high seller of the day and headed to her new home at Country Dairy, Mich. "Prior to the sale we didn't expect 4846 to sell that well but she looked really good at sale time and we were very happy with the sale results," Steiner added.

View-Home Monterey
One of the highest and most popular McCutchen sons in the breed

Pine-Tree 2149Robst 4846 VG-86 DOM
Dam of Monterey, Powerball-P, Cashflow, Missouri, Mandate, more

View-Home Mcc Found VG-87-2YR-CAN Full sister to Monterey and dam of Fransisco