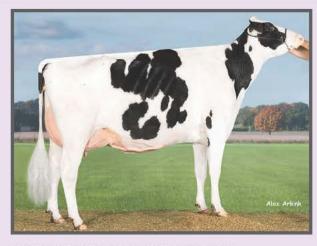

View-Home Monterey
One of the highest and most popular McCutchen sons in the breed

Pine-Tree 2149Robst 4846 VG-86 DOM
Dam of Monterey, Powerball-P, Cashflow, Missouri, Mandate, more

View-Home Mcc Found VG-87-2YR-CAN Full sister to Monterey and dam of Fransisco