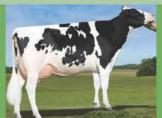

#### OCONNORS CLASSIC

Alta1stClass x McCutchen x Snowman · 200HO10631
GPA LPI 3296 Conf. +18 · A2A2
DGV 3379 Conf. +20 MS+20 (04/16)
HighestConformation(in)Top50GPA LPI Bulls@+18

of Classic

Early Capital Gain son now available

SNOWBIZ MCCUTCHEN LOTTIE VB-86 2Yr

#16 GLPI (04/16) · Maternal Sister to LITTLETON Dam: Freurehaven FGS Lucy VG-86 2Yr 1\*

MAPEL WOOD SPHINX

Capital Gain x Mogul x Man-O-Man · 200HO10537 GPA LPI 3042 Conf. +15 DGV 3051 (04/16) One of only two active bulls available over 2000 Lg Milk and +15 Conformation