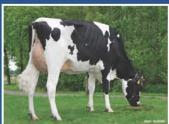

#### ✓ VIEW-HOME SILVER ORCHID Silver x Alabama x Robst 4846

GTPI+2789 +1775M +87F +63P PTA +874NM\$ +7.0PL +2.97T

- No. 6 GTPI flush-age heifer in the U.S.
- Already 15 pregnancies

#### VIEW-HOME MCC ALABAMA

GTPI+2560 +1196M +54F +39P +681NM\$ +2.76T Five offspring over +2700G and numerous over +2650G Full sister to Monterey, maternal to Powerball-P, Cashflow, Missouri and more - Currently being flushed

Sire: De-Su Bkm McCutchen 1174

Dam: PINE-TREE 2149ROBST 4846 (pictured left)

Very Good-86 DOM | GTPI+2456

2-04 2x 365d 32,001lbM 4.7% 1520F 3.4% 1097P

Sire: Roylane Socra Robust

Dam: Pine-Tree Zenith Sheen VG-87 DOM

1-11 3x 305d 24,500lbM 3.9% 959F 3.2% 786P

Next 7 generations VG/EX from the Rudy Missys

3476 S. 80th Ave., New Era, Michigan 49446 USA Contact: Nicholas Mitteer :: p: +1 231-578-0618 holsteinplaza.com/countrydairy :: www.countrydairy.com