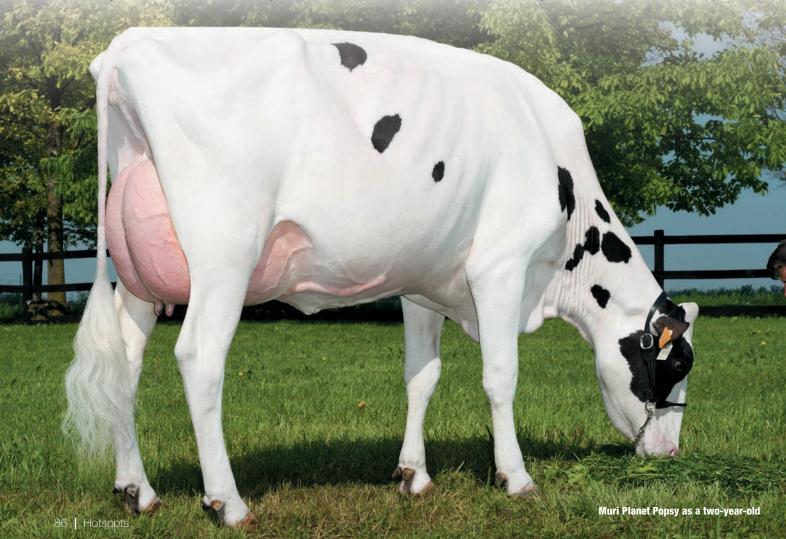

#### **FAMILY REPORTS**

Pine-Tree 2149Robst 4846 Muri Planet Popsy

### Pine-Tree 2149Robst 4846

## Unparalelled achievements from a time-tested bloodline

It's pretty incredible when you consider the influence of a single individual who just celebrated her fifth birthday. In a very short time, Pine-Tree 2149Robst 4846 has put more than a dozen sons in A.I. with over half being used as mating sires in countries and systems around the globe. However, to have this type of impact, several key pieces must come together. Let's start with pedigree, 4846 is backed by a very special matriarch in Wesswood-HC Rudy Missy EX-92 GMD DOM. In between, there are four generations of precise matings by the Steiner family of Pine-Tree Dairy, Ohio to get back to modem-day brood cow, Pine-Tree 2149Robst 4846 VG-86-USA DOM.

As the success stories continue so will the impact of this tremendous maternal line. Wesswood-HC Rudy Missy is epic in her contributions to the Holstein breed and following in her footsteps is Pine-Tree 2149Robst 4846. It was the first big purchase for Country Dairy of Michigan and one that has exceeded all expectations.