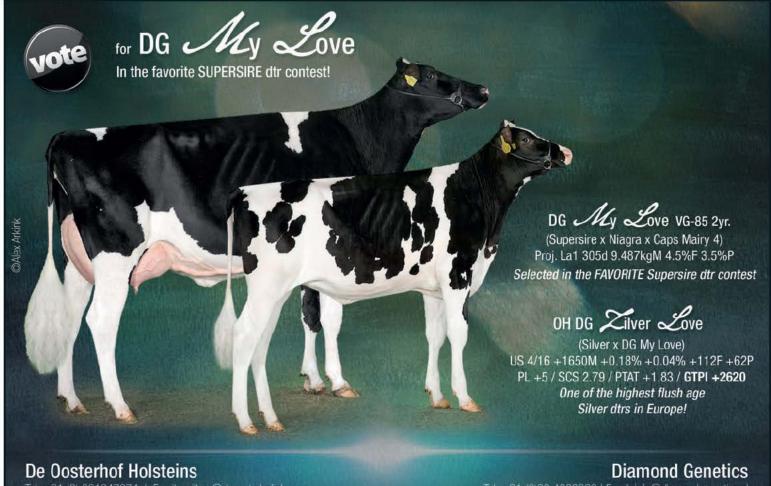

#### DG MY LOVE FRESH, SCORED & PICTURED!

DG My Love is fresh at de Oosterhof Holsteins. She scored VG-85-NL (VG-86-MS) 2yr. Her dam is a Niagra daughter from the transmitting giant Caps Mairy 4! My Love her Silver dtr OH DG Zilver Love is one of the most exciting flush heifers at de Oosterhof Holsteins with GTPI +2620! www.eurogenes.com/deoosterhof