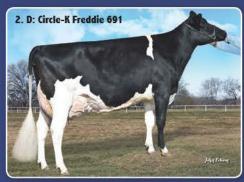

#### #1 GTPI & RZG POLLED!

The #1 GTPI POLLED heifer in Europe and #4 in the World: GTPI +2631 / PTAT +2.41 as well the #1 RZG POLLED heifer in the breed: RZG 154. Also her dam Wilder Hira (#7 GTPI cow Europe) SELLS! **Wilder Holsteins (DE)** 