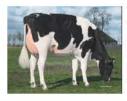

#### VIEW-HOME MCC ALABAMA

GTPI+2560 +1196M +54F +39P +681NM\$ +2.76T Five offspring over +2700G and numerous over +2650G Full sister to Monterey, maternal to Powerball-P, Cashflow, Missouri and more - Currently being flushed

Sire: De-Su Bkm McCutchen 1174

Dam: PINE-TREE 2149ROBST 4846 (pictured left)

Very Good-86 DOM | GTPI+2456

2-04 2x 365d 32,001lbM 4.7% 1520F 3.4% 1097P

Sire: Roylane Socra Robust

Dam: Pine-Tree Zenith Sheen VG-87 DOM

1-11 3x 305d 24,500lbM 3.9% 959F 3.2% 786P

Next 7 generations VG/EX from the Rudy Missys

3476 S. 80th Ave., New Era, Michigan 49446 USA Contact: Nicholas Mitteer :: p: +1 231-578-0618 holsteinplaza.com/countrydairy :: www.countrydairy.com