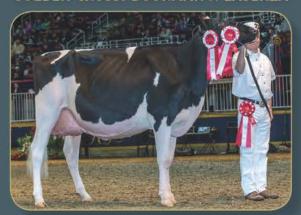

## 4 SISTERS

backed by Unique-Style Bolton Money EX-93 GMD DOM

All sisters to MONTROSS 7HO12165

Dam of......7H012600 MODESTY

Bacon-Hill Supersire MODESTY VG-85 DOM 2-01 365d 37,114 3.8% 1406F 3.1% 1161P

Dam of......14H07633 MARKS

Bacon-Hill OStyle MONIQUE VG-87 DOM 2-01 365d 36,610lbM 3.3% 1211F 3.3% 1207P

WE LOOK FORWARD
TO SEEING YOU ON
HOST DAY DURING
THIS YEAR'S
NATIONAL HOLSTEIN
CONVENTION, JUNE 29.

Dam of.....7H012854 MANTON

Bacon-Hill Supersire MiNDY VG-86 DOM 2-01 365d 34,614lbM 3.8% 1326F 3.4% 1173P

Dam of ......MOONSHINE

Bacon-Hill Jabir MO/AN/A VG-85 2-01 87d 7,661lbM 4.6% 349F 3.4% 260P inc.