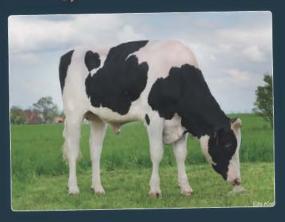

#### OCONNORS CLASSIC

Alta1stClass x McCutchen x Snowman · 200HO10631
GPA LPI 3296 Conf. +18 · A2A2
DGV 3379 Conf. +20 MS+20 (04/16)
HighestConformation(in)Top50GPA LPI Bulls@+18

of Classic

Early Capital Gain son now available

SNOWBIZ MCCUTCHEN LOTTIE VB-86 2Yr

#16 GLPI (04/16) · Maternal Sister to LITTLETON Dam: Freurehaven FGS Lucy VG-86 2Yr 1\*

MAPEL WOOD SPHINX

Capital Gain x Mogul x Man-O-Man · 200HO10537 GPA LPI 3042 Conf. +15 DGV 3051 (04/16) One of only two active bulls available over 2000 Lg Milk and +15 Conformation