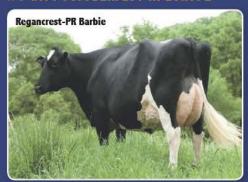

#### **#1 GTPI OCTOBERFEST IN EUROPE**

The #1 GTPI Oktoberfest dtr in Europe sells: +2225M / 64 Protein / SCS 2.86 / PL +6,3 / PTAT >2 and 2649 GTP!!!! Goes back on Regancrest-PR Barbie EX-92-USA. **Hul-Stein (NL)** 