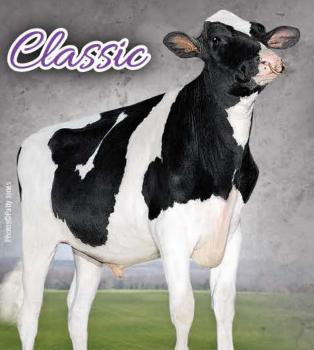

## Breed Leading TYPE is Always

CLASSIC!

#### OCONNORS CLASSIC

Alta1stClass x McCutchen x Snowman · 200HO10631
GPA LPI 3296 Conf. +18 · A2A2
DGV 3379 Conf. +20 MS+20 (04/16)
HighestConformation(in)Top50GPA LPI Bulls@+18

of Classic

Early Capital Gain son now available