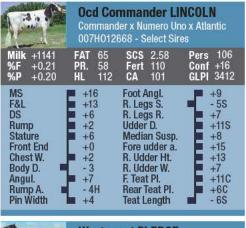

#### LINCOLN NO. 1 GPA-LPI YOUNG SIRE www.holsteinplaza.com/oakfieldcorners

OCD Commander Lincoln is the No. 1 GPA-LPI Young Sire in Canada. Lincoln scores +3412 GPA-LPI with +16 Conf.