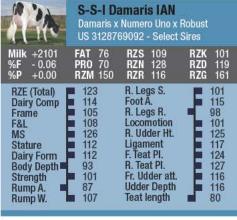

| 110       | F. Teat Pl.                                           | 120     |
|                                                                                            | 101       | R. Teat Pl.                                           | 121     |
|                                                                                            | 105       | Fr. Udder att.                                        | 115     |
|                                                                                            | 103       | Udder Depth                                           | 116     |
|                                                                                            | 105       | Teat length                                           | 88      |













|                                                                                            |         | tx Galaxy x Rob<br>16360 - Select |         |
|--------------------------------------------------------------------------------------------|---------|-----------------------------------|---------|
| Milk +1477                                                                                 | FAT 63  | RZS 114                           | RZK 105 |
| %F +0.04                                                                                   | PRO 69  | RZN 128                           | RZD 98  |
| %P +0.18                                                                                   | RZM 149 | RZR 115                           | RZG 160 |
| RZE (Total) Dairy Comp Frame F&L MS Sta