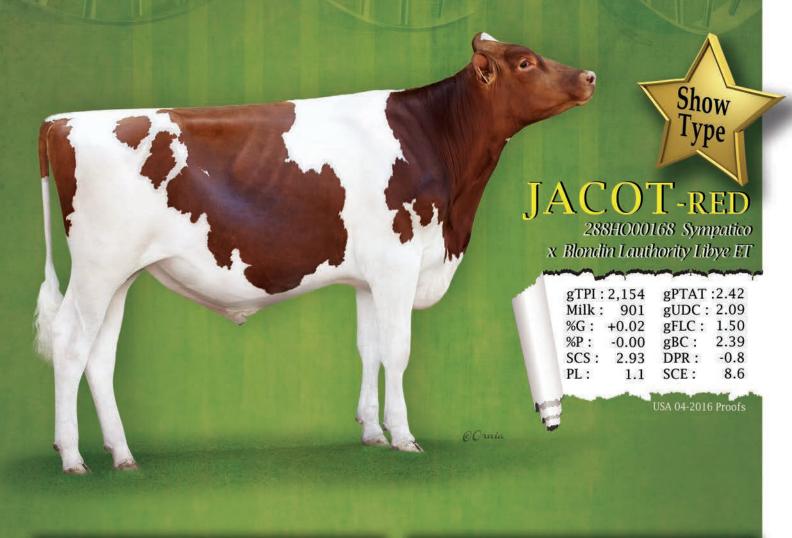

Acapulco

semenexport@masterrind.com

Dam: Blondin Lauthority Libye RC EX 92 EX 93 Mam

GDam: Rockymountain Talent Licorice RC EX 95 EEEEE 23

IN RED

www.ascol.es