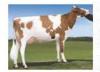

### Pine-Tree 2149Robst 4846

## Unparalelled achievements from a time-tested bloodline

It's pretty incredible when you consider the influence of a single individual who just celebrated her fifth birthday. In a very short time, Pine-Tree 2149Robst 4846 has put more than a dozen sons in A.I. with over half being used as mating sires in countries and systems around the globe. However, to have this type of impact, several key pieces must come together. Let's start with pedigree, 4846 is backed by a very special matriarch in Wesswood-HC Rudy Missy EX-92 GMD DOM. In between, there are four generations of precise matings by the Steiner family of Pine-Tree Dairy, Ohio to get back to modem-day brood cow, Pine-Tree 2149Robst 4846 VG-86-USA DOM.

View-Home Monterey
One of the highest and most popular McCutchen sons in the breed

Pine-Tree 2149Robst 4846 VG-86 DOM
Dam of Monterey, Powerball-P, Cashflow, Missouri, Mandate, more

View-Home Mcc Found VG-87-2YR-CAN Full sister to Monterey and dam of Fransisco