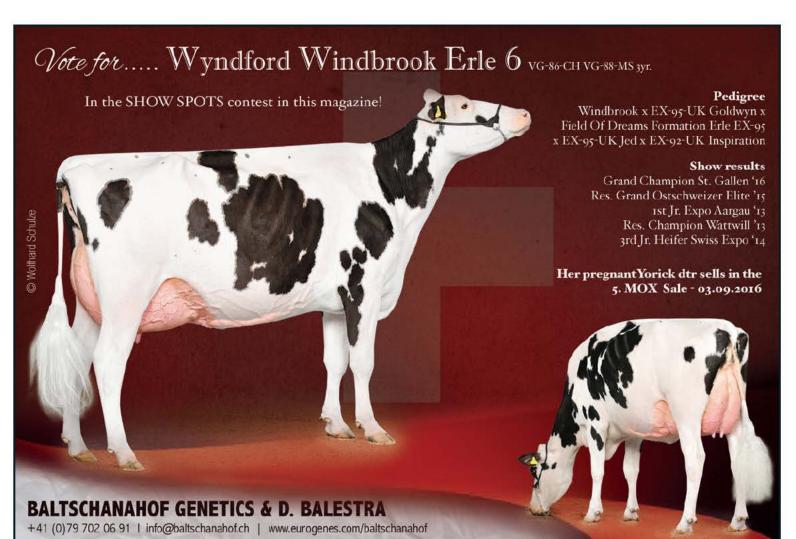

Story: Wyndford Windbrook Erle is one of the greatest Windbrook daughters worldwide and comes from an elite cow family in the UK, the Erles. She is backed by three generations of EX-95 cows including her

#### WYNDFORD WINDBROOK ERLE 6 I VERY GOOD-86-CH

Breeder: Wyndford Holsteins (UK) Owner: Baltschanahof Holsteins (CH)

- Grand Champion Holstein Show Tier + Technick St Gallen (CH) 2016
- Res. Grand & HM. Best Udder Ostschweizer Elite Holsteinschau 2015
- 3rd Jr. Heifer Swiss Expo 2014
- 1st Jr. Expo Aargau 2013
- Reserve Champion Eliteschau Wattwill 2013

granddam Field of Dreams Formation Erle EX-95-UK, which sold for 76,000 gns and won multiple big show titles. Erle 6 came over as a calf to Baltschanahol Holsteins and won multiple titles as a maiden heifer and cow, her

most recent titles includes a Grand Championship at the Holstein Show in St. Gallen.

Owner Comments: Gaudenz Thomann: "Erle is the

best Holstein cow we have ever had in our barn. She is fresh since November and last week she had the fifth milk test in a row over 50 kg milk. We have two of her daughters in our barn by Yorick and Atwood and will flush Erle 6 once again this lactation. Then our plan is to get her bred back in calf to show in her third lactation. She is getting better and better with age and we believe she could do great in the big shows next lactation."