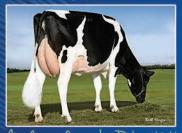

#### OCONNORS CLASSIC

Alta1stClass x McCutchen x Snowman · 200HO10631
GPA LPI 3296 Conf. +18 · A2A2
DGV 3379 Conf. +20 MS+20 (04/16)
HighestConformation(in)Top50GPA LPI Bulls@+18

of Classic

Early Capital Gain son now available

SNOWBIZ MCCUTCHEN LOTTIE VB-86 2Yr

#16 GLPI (04/16) · Maternal Sister to LITTLETON Dam: Freurehaven FGS Lucy VG-86 2Yr 1\*

MAPEL WOOD SPHINX

Capital Gain x Mogul x Man-O-Man · 200HO10537 GPA LPI 3042 Conf. +15 DGV 3051 (04/16) One of only two active bulls available over 2000 Lg Milk and +15 Conformation

MORSAN MOGUL SPOOKY VG-86 2Yr Dams: Man-O-Man VG-87 · Goldwyn VG-86 Brabantdale Triumphant Spooky EX 2E 54\*

Both bulls bred by Vogue

1925 Cty Rd. 26, Brighton, ON KOK 1HO info@voguecattle.com

www.voguecattle.com

Follow us on

Dam of Sphinx

Classic et Sphinx, now available at