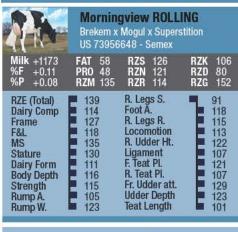

| 124     | F. Teat Pl.                                  | 123     |
|                                                                                            | 114     | R. Teat Pl.                                  | 111     |
|                                                                                            | 99      | Fr. Udder att.                               | 105     |
|                                                                                            | 106     | Udder Depth                                  | 103     |
|                                                                                            | 98      | Teat Length                                  | 95      |









| PE                                                                                         |         | *RC<br>x Numero Uno x<br>09081 - Master |         |
|--------------------------------------------------------------------------------------------|---------|-----------------------------------------|---------|
| Milk +1082                                                                                 | FAT 48  | RZS 125                                 | RZK 105 |
| %F +0.05                                                                                   | PRO 42  | RZN 135                                 | RZD 90  |
| %P +0.06                                                                                   | RZM 131 | RZR 122                                 | RZG 152 |
| RZE (Tota