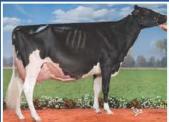

SNOWBIZ MCCUTCHEN LOTTIE VB-86 2Yr

#16 GLPI (04/16) · Maternal Sister to LITTLETON Dam: Freurehaven FGS Lucy VG-86 2Yr 1\*

MAPEL WOOD SPHINX

Capital Gain x Mogul x Man-O-Man · 200HO10537 GPA LPI 3042 Conf. +15 DGV 3051 (04/16) One of only two active bulls available over 2000 Lg Milk and +15 Conformation

MORSAN MOGUL SPOOKY VG-86 2Yr Dams: Man-O-Man VG-87 · Goldwyn VG-86 Brabantdale Triumphant Spooky EX 2E 54\*

Both bulls bred by Vogue

1925 Cty Rd. 26, Brighton, ON KOK 1HO info@voguecattle.com

www.voguecattle.com