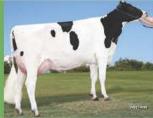

**Great bull dam!** 

(Snow RF x VG-86 Jeeves x VG 2yr. Airraid x Comestar Goldwyn Lilac VG-89-CAN x Lylehaven Lila Z EX-94-CAN)

- √ Incredible 2yr. old from the Lila Z cow family
- √ Dam of the #1 RZG POLLED & RC sire
  POLO \*RC @ Masterrind 4/16 RZG 151
- √ Liane already scored VG-86-DE 2yr.
- √ Huge production: >40 kg Milk / day