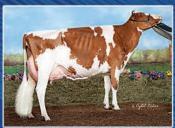

## ACAPULCO

10.475291 aAa 312456 K-Cn. BB Atwood x HFP Queen VG-87 (Buckeye) x Bersaglio O-Man Qualsiasi VG-87 x Bersaglio Mtoto Locanda VG-87

kg Fat kg Milk RZG RZE Milktype Frame Udder F&L RZM % Fat % Protein kg Protein Rel. % GER 129 124 127 130 +1108 +0,11+0.03

Excellent type (PTAT 2.90) combined with a very good production - nr. 1 type transmitter (RZE 138) in the German top 100 for RZG - show potential from the successful Bersaglio O Man Qualsiasi VG-87 family - K-casein BB

Acapulco

semenexport@masterrind.com

Dam: Blondin Lauthority Libye RC EX 92 EX 93 Mam

GDam: Rockymountain Talent Licorice RC EX 95 EEEEE 23

IN RED

www.ascol.es