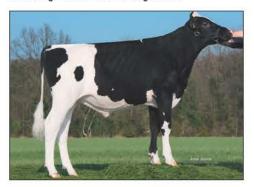

## DG BRODY RDC Olympian x Supersire x Superstition

#### #4 GTPI RC sire in the world

**GTPI** +2634

PTAT +2.35

UDC +2.78

PL +7.7

**DPR** +3.9

**GPFT** +3528

NVI +270

**RZE** +136