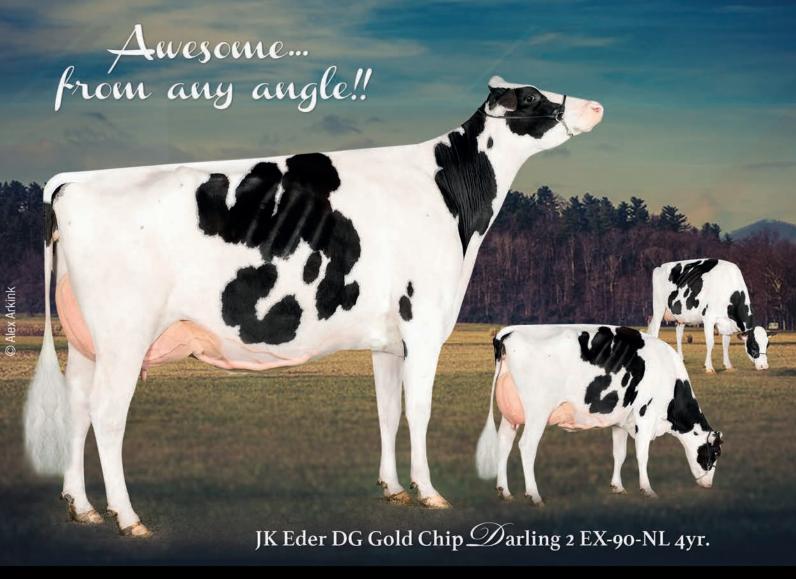

#### JK EDER GOLD CHIP DARLING 2 EXCELLENT

JK Eder Gold Chip Darling 2 of DG & JK Eder Holsteins now became EXCELLENT in her 2nd lactation as a 4yr. old! Darling 2 was 2yr. Old Champion at the Dairyfair Mariënwaerdt 2014 and is a full sister of

the Res. Grand Udder & HM Grand Champion of the Swiss Expo '16: DH Gold Chip Darling! Her dam is a VG-89 Mr. Sam going back on the full sister to DURHAM, followed by Snow-N Denises Dellia EX-95-USA! www.eurogenes.com/jkeder

Story: Darling 2 is a result out of the golden combination of Gold Chip from Mr Sam Darling. She has only been shown once as a two-year-old at the Mariënwaerdt Dairy Fair where she won the two-year-old

#### JK EDER DG GOLD CHIP DARLING 2 | EXCELLENT-90-NL

Breeder: Diamond Genetics and JK Eder Holsteins (NL) Owner: Diamond Genetics and JK Eder Holsteins (NL)

Champion Two-Year-Old, Dairy Fair Mariënwaerdt

Championship. Her full sister DH Gold Chip Darling was HM Grand Champion at the Swiss Expo & Expo Bulle 2016. The qualities of incredible type are marked in this cow family, her fourth dam is the full sister to legendary Durham, followed by Snow-N Denises Dellia EX-95-USA. A family which not only delivered Durham but also

Dundee, Damion, lota, Halogen and several others. Owner Comments: Jan Kolff: "Darling 2 is a cow I would like to have a herd full off, she has incredible type and also can easy handle herself in our freestall robotic dairy farm. She easily went Excellent as a four-year-old and has a few incredible Doorman daughters on the ground, one which sold to Italy. At the moment we have embryo inquiries from multiple countries including Switzerland and Canada and are also trying to make a few more daughters from her for ourselves. The consistency in this family is incredible, her milking sisters in France have won shows, her Swiss sister was HM Grand Champion at the Swiss Expo and in Australia another full sister recently calved and looks very promising!"