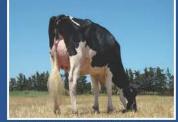

## ACAPULCO

10.475291 aAa 312456 K-Cn. BB Atwood x HFP Queen VG-87 (Buckeye) x Bersaglio O-Man Qualsiasi VG-87 x Bersaglio Mtoto Locanda VG-87

kg Fat kg Milk RZG RZE Milktype Frame Udder F&L RZM % Fat % Protein kg Protein Rel. % GER 129 124 127 130 +1108 +0,11+0.03

Excellent type (PTAT 2.90) combined with a very good production - nr. 1 type transmitter (RZE 138) in the German top 100 for RZG - show potential from the successful Bersaglio O Man Qualsiasi VG-87 family - K-casein BB

Acapulco

semenexport@masterrind.com

Dam: Blondin Lauthority Libye RC EX 92 EX 93 Mam

GDam: Rockymountain Talent Licorice RC EX 95 EEEEE 23

IN RED

www.ascol.es