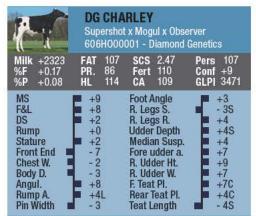

#### DG CHARLEY! A GLOBAL SENSATION!

DG Charley is a global sensation! He is the #1 GTPI & #1 Net Merit sire in the breed with only conventional semen available, he has breed leading fitness traits >2000 Milk, +66 Protein, SCS 2.66 & +2.0 DPR with GTPI +2786 / NM \$ 961! As well he is the #1 bull for gPFT (+4229), #2 for GICO (+4725), #3 for GPLI (+703) and has a huge GLPI index of +3471 DGV LPI! Charley has early release semen available through Diamond Genetics!

ww.eurogenes.com/diamond-genetics