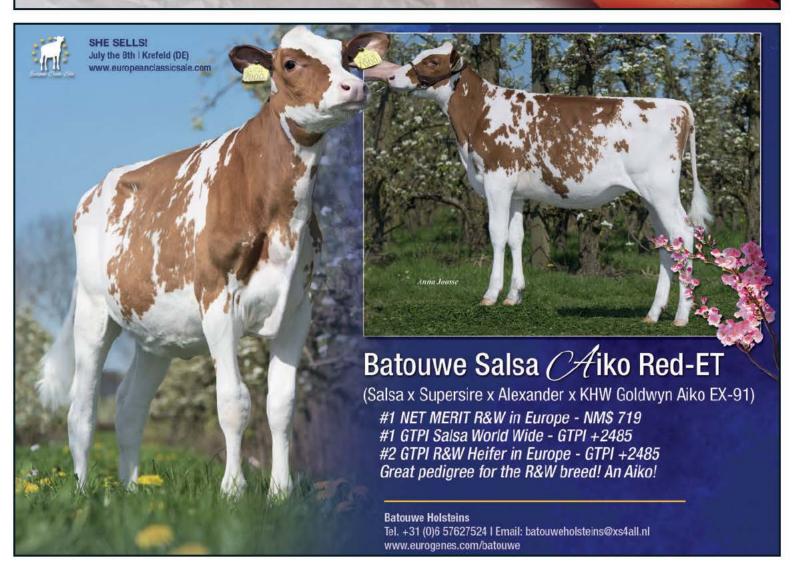

#### #2 GTPI RED HEIFER IN EUROPE

The #2 GTPI R&W heifer in Europe sells (GTPI +2485) with a tremendous pedigree: Salsa RC x fresh Supersire x VG-USA Alexander x KHW Goldwyn Aiko EX-91-USA!! Batouwe Holsteins (NL)

#### BATOUWE BREEDS #1 NM & #2 GTPI R&W HEIFER

This beautiful RED heifer is the #1 Net Merit and #2 GTPI R&W heifer in Europe: Batouw Salsa Aiko Red with GTPI +2485 / NM \$719! She has a unique pedigree for the R&W breed as a

daughter of Salsa x
Supersire x Alexander
followed by KHW
Goldwyn Aiko
EX-91-USA, multiple
generations of high
protein cows, as well
this family made
incredible show
champions like Aiko's
maternal sister KHW
Regiment Apple Red
EX-96-USA! Salsa Aiko
Red sells in the

European Classic Sale on the 8th of July in Krefeld, Germany! www.eurogenes.com/batouwe / europeanclassicsale.com