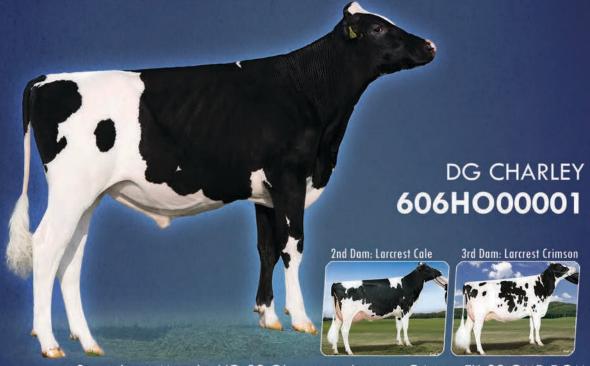

Sire: De-Su Bkm McCutchen 1174

Dam: PINE-TREE 2149ROBST 4846 (pictured left)

Very Good-86 DOM | GTPI+2456

2-04 2x 365d 32,001lbM 4.7% 1520F 3.4% 1097P

Sire: Roylane Socra Robust

Dam: Pine-Tree Zenith Sheen VG-87 DOM

1-11 3x 305d 24,500lbM 3.9% 959F 3.2% 786P

Next 7 generations VG/EX from the Rudy Missys

3476 S. 80th Ave., New Era, Michigan 49446 USA Contact: Nicholas Mitteer :: p: +1 231-578-0618 holsteinplaza.com/countrydairy :: www.countrydairy.com