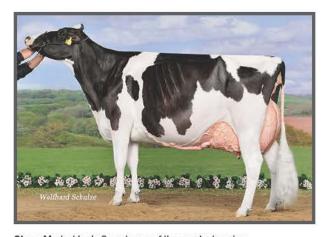

#### OCONNORS CLASSIC

Alta1stClass x McCutchen x Snowman · 200HO10631
GPA LPI 3296 Conf. +18 · A2A2
DGV 3379 Conf. +20 MS+20 (04/16)
HighestConformation(in)Top50GPA LPI Bulls@+18

of Classic

Early Capital Gain son now available

SNOWBIZ MCCUTCHEN LOTTIE VB-86 2Yr

#16 GLPI (04/16) · Maternal Sister to LITTLETON Dam: Freurehaven FGS Lucy VG-86 2Yr 1\*

MAPEL WOOD SPHINX

Capital Gain x Mogul x Man-O-Man · 200HO10537 GPA LPI 3042 Conf. +15 DGV 3051 (04/16) One of only two active bulls available over 2000 Lg Milk and +15 Conformation