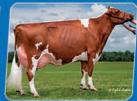

## ACAPULCO

10.475291 aAa 312456 K-Cn. BB Atwood x HFP Queen VG-87 (Buckeye) x Bersaglio O-Man Qualsiasi VG-87 x Bersaglio Mtoto Locanda VG-87

kg Fat kg Milk RZG RZE Milktype Frame Udder F&L RZM % Fat % Protein kg Protein Rel. % GER 129 124 127 130 +1108 +0,11+0.03

Excellent type (PTAT 2.90) combined with a very good production - nr. 1 type transmitter (RZE 138) in the German top 100 for RZG - show potential from the successful Bersaglio O Man Qualsiasi VG-87 family - K-casein BB

Acapulco

semenexport@masterrind.com

Dam: Blondin Lauthority Libye RC EX 92 EX 93 Mam

GDam: Rockymountain Talent Licorice RC EX 95 EEEEE 23

IN RED

www.ascol.es