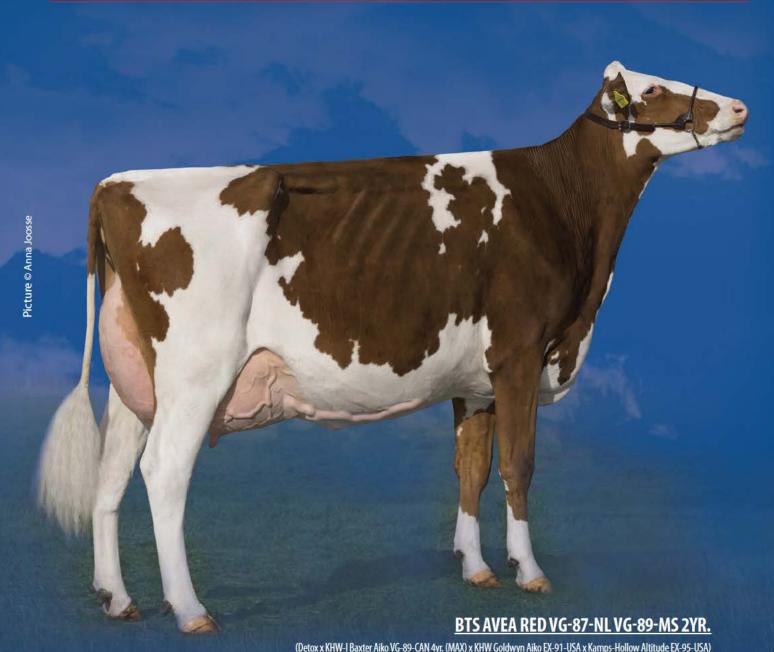

#### WORLD CLASS ADDITIONS TO ARGH HOLSTEINS

ARGH Holsteins has brought 2 new World Class additions to their donor portfolio. One of the greatest & most interesting R&W cows BTS Avea-Red now owned by ARGH and Diamond Genetics. Avea is the former #1 GTPI R&W heifer in Europe, has 3 daughters in the European GTPII Top 15 R&W, has multiple high genomic sons in AI and won several shows! Avea is a R&W grand dtr of KHW Goldwyn Aiko EX-91-USA, a huge protein cow family and sister to Apple EX-96!! The 2nd addition is Flora

#### **PEDIGREE**

Our Favorite DETOX x KHW-l Aika Baxter VG-89-CAN 5yr. x KHW Goldywn Aiko EX-91-USA x Kamps-Hollow Altitude EX-95-USA x EX-95 x EX-95 x EX-96 x EX-90 x EX-90

#### **PRODUCTION**

La2 305d 10.005kgM 4.3%F 3.5%P (Proj.)

"Avea is one of the finest R&W cows you can find with an ultimate combination between cow family, type & index"

"3.8% PROTEIN AVERAGE IN 3 GENERATIONS"

"Grand dam of the new #1 R&W GTPI Heifer in Europe: GTPI +2551"

"SHE IS dam of tHE popular top ranking R&W sires Alphaman, Adam & Aviator"

Dam: KHW-I Aika Baxter VG-89-CAN (MAX)

Best udder as a 2yr. old @ 0pmeer '14