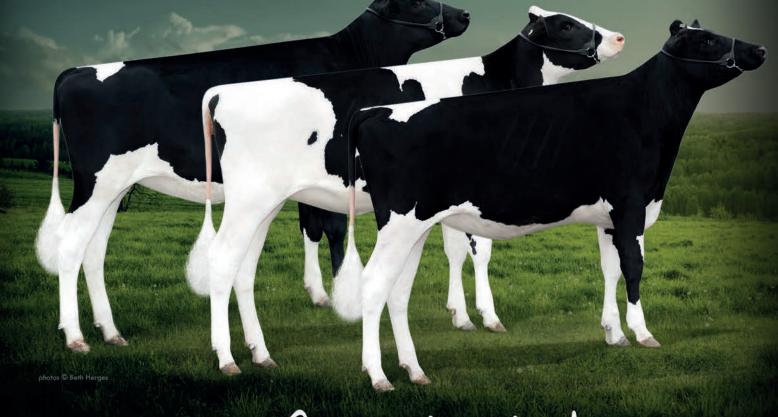

## DG BRODY RDC Olympian x Supersire x Superstition

#### #4 GTPI RC sire in the world

**GTPI** +2634

PTAT +2.35

UDC +2.78

PL +7.7

**DPR** +3.9

**GPFT** +3528

NVI +270

**RZE** +136