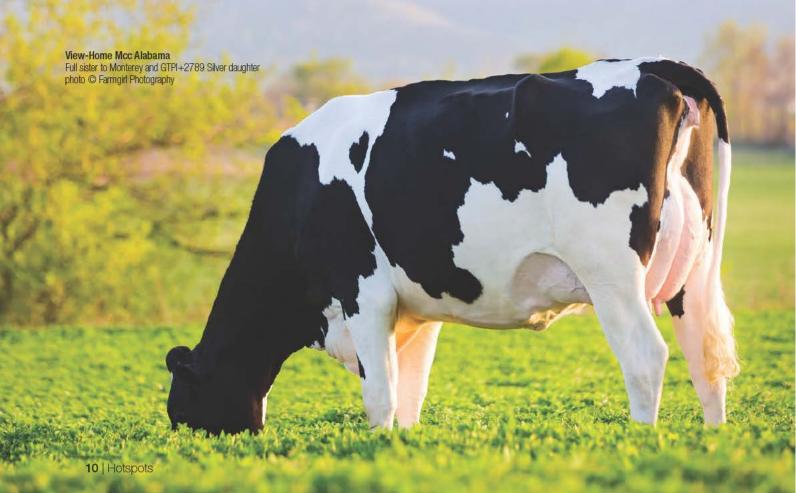

Hotspots Cover

View-Home Mcc Alabama incredible brood cow from Robst 4846 Photo © Farmgirl Photography

## Unparalelled achievements from a time-tested bloodline

It's pretty incredible when you consider the influence of a single individual who just celebrated her fifth birthday. In a very short time, Pine-Tree 2149Robst 4846 has put more than a dozen sons in A.I. with over half being used as mating sires in countries and systems around the globe. However, to have this type of impact, several key pieces must come together. Let's start with pedigree, 4846 is backed by a very special matriarch in Wesswood-HC Rudy Missy EX-92 GMD DOM. In between, there are four generations of precise matings by the Steiner family of Pine-Tree Dairy, Ohio to get back to modem-day brood cow, Pine-Tree 2149Robst 4846 VG-86-USA DOM.