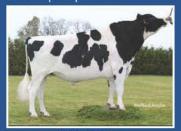

## DG BRODY RDC Olympian x Supersire x Superstition

#### #4 GTPI RC sire in the world

**GTPI** +2634

PTAT +2.35

UDC +2.78

PL +7.7

**DPR** +3.9

**GPFT** +3528

NVI +270

**RZE** +136