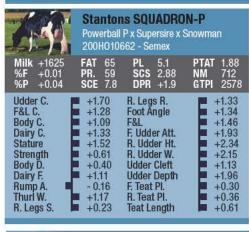

#### Nick Mitteer, Country Dairy

"Robst 4846 has put a lot of bulls into stud yet two stand out above the rest. I love Powerball and Monterey for what they bring to the breed."

Country Dairy had noticed what Pine Tree and others were doing with polled matings and wanted a chance to create a unique female. The decision followed to mate 4846 to Da-So-Burn MOM Earnhardt-P and the results were four polled bulls and three horned females. "We didn't get our female but we did create a bull that opened up more eyes to polled. Once known as a niche market, Powerball-P stood at the top with the GTPI bulls," Mitteer commented.

#### VIEW-HOME MCC ALABAMA

GTPI+2560 +1196M +54F +39P +681NM\$ +2.76T Five offspring over +2700G and numerous over +2650G Full sister to Monterey, maternal to Powerball-P, Cashflow, Missouri and more - Currently being flushed

Sire: De-Su Bkm McCutchen 1174

Dam: PINE-TREE 2149ROBST 4846 (pictured left)

Very Good-86 DOM | GTPI+2456

2-04 2x 365d 32,001lbM 4.7% 1520F 3.4% 1097P

Sire: Roylane Socra Robust

Dam: Pine-Tree Zenith Sheen VG-87 DOM