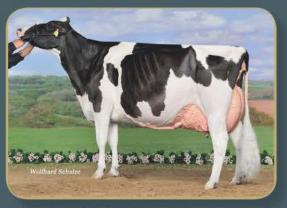

SNOWBIZ MCCUTCHEN LOTTIE VB-86 2Yr

#16 GLPI (04/16) · Maternal Sister to LITTLETON Dam: Freurehaven FGS Lucy VG-86 2Yr 1\*

MAPEL WOOD SPHINX

Capital Gain x Mogul x Man-O-Man · 200HO10537 GPA LPI 3042 Conf. +15 DGV 3051 (04/16) One of only two active bulls available over 2000 Lg Milk and +15 Conformation