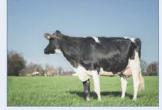

## ACAPULCO

10.475291 aAa 312456 K-Cn. BB Atwood x HFP Queen VG-87 (Buckeye) x Bersaglio O-Man Qualsiasi VG-87 x Bersaglio Mtoto Locanda VG-87

kg Fat kg Milk RZG RZE Milktype Frame Udder F&L RZM % Fat % Protein kg Protein Rel. % GER 129 124 127 130 +1108 +0,11+0.03

Excellent type (PTAT 2.90) combined with a very good production - nr. 1 type transmitter (RZE 138) in the German top 100 for RZG - show potential from the successful Bersaglio O Man Qualsiasi VG-87 family - K-casein BB

Acapulco

semenexport@masterrind.com

Dam: Blondin Lauthority Libye RC EX 92 EX 93 Mam

GDam: Rockymountain Talent Licorice RC EX 95 EEEEE 23

IN RED

www.ascol.es