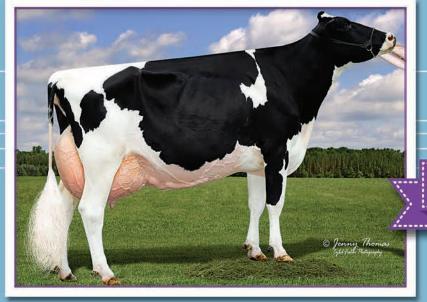

#### ✓ VIEW-HOME SILVER ORCHID Silver x Alabama x Robst 4846

GTPI+2789 +1775M +87F +63P PTA +874NM\$ +7.0PL +2.97T

- No. 6 GTPI flush-age heifer in the U.S.
- Already 15 pregnancies

#### VIEW-HOME MCC ALABAMA

GTPI+2560 +1196M +54F +39P +681NM\$ +2.76T Five offspring over +2700G and numerous over +2650G Full sister to Monterey, maternal to Powerball-P, Cashflow, Missouri and more - Currently being flushed

Sire: De-Su Bkm McCutchen 1174

Dam: PINE-TREE 2149ROBST 4846 (pictured left)

Very Good-86 DOM | GTPI+2456

2-04 2x 365d 32,001lbM 4.7% 1520F 3.4% 1097P

Sire: Roylane Socra Robust

Dam: Pine-Tree Zenith Sheen VG-87 DOM