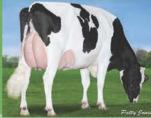

Sire: De-Su Bkm McCutchen 1174

Dam: PINE-TREE 2149ROBST 4846 (pictured left)

Very Good-86 DOM | GTPI+2456

2-04 2x 365d 32,001lbM 4.7% 1520F 3.4% 1097P

Sire: Roylane Socra Robust

Dam: Pine-Tree Zenith Sheen VG-87 DOM

1-11 3x 305d 24,500lbM 3.9% 959F 3.2% 786P

Next 7 generations VG/EX from the Rudy Missys

3476 S. 80th Ave., New Era, Michigan 49446 USA Contact: Nicholas Mitteer :: p: +1 231-578-0618 holsteinplaza.com/countrydairy :: www.countrydairy.com