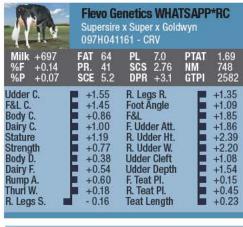

| +2.0                           |
| Body D.                           | +0.76                       | Udder Cleft                                    | +1.2                           |
| Dairy F.                          | +0.65                       | Udder Depth                                    | +0.8                           |
| Rump A.                           | - 0.55                      | F. Teat Pl.                                    | +1.0                           |
| Thuri W.                          | +0.91                       | R. Teat Pl.                                    | +1.2                           |
| R. Legs S.                        | - 1.12                      | Teat Length                                    | - 0.7                          |





|                                                                                                | 37500    |                                              | 74.5      |
|------------------------------------------------------------------------------------------------|----------|----------------------------------------------|-----------|
| RE                                                                                             | Megasire | MEGA-WAT<br>x Alchemy x Si<br>130 - ST Genet | uper      |
| Milk +1224                                                                                     | FAT 37   | PL 6.7                                       | PTAT 1.68 |
| %F -0.03                                                                                       | PR. 47   | SCS 2.57