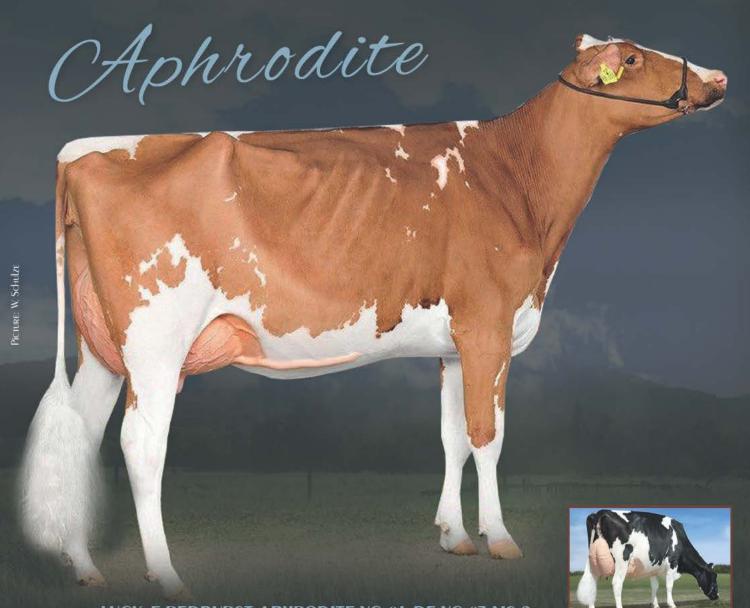

WRITE YOUR OWN SUCCESS STORY WITH NORTH AMERICA'S ELITE THROUGH HOLSTEIN PLAZA ONLINE EMBRYO AUCTIONS

www.holsteinplaza.com

LUCK-E REDBURST APHRODITE VG-86-DE VG-87-MS 2yr.

5. 2yr. Old Swiss Expo Lausanne 2016 1st 2vr. Old Schau der Besten 2016 in the B&W SHOW!!

LOOKOUT P REDBURST x Luck-E Advent Atlanta EX-94-USA EX-96-MS x Luck-E Blitz Alabama VG-87-USA 2vr. x Luck-E Skychief Arizona EX-90-USA x Hart-Lyn Starbuck Ashlev EX-94-USA

"One of the greatest young R&W show COWS IN EUROPE"

"Great show results, won Her class at THE SCHAU DER BESTEN AGAINST B&W'S"

"From the incredible Luck-E A cow family!"

"DAM'S SISTER IS DAM OF THE POPULAR AND HIGH R&W G PTAT SIRES AWESOME-RED and ADONIS-RED!"

Dam: Luck-E Advent Atlanta EX-94-USA

Full sister to dam: Luck-E Advent Asia EX-94 Dam of AWSOME-RED & ADONIS RED

Aphrodite in the show ring! Winning her class at the Schau Der Besten against B&W's

APHRODITE WILL HAVE FEMALE EMPRYOS AVAILABLE! DON'T HESITATE TO CONTACT US FOR MORE INFORMATION AND REQUESTS.