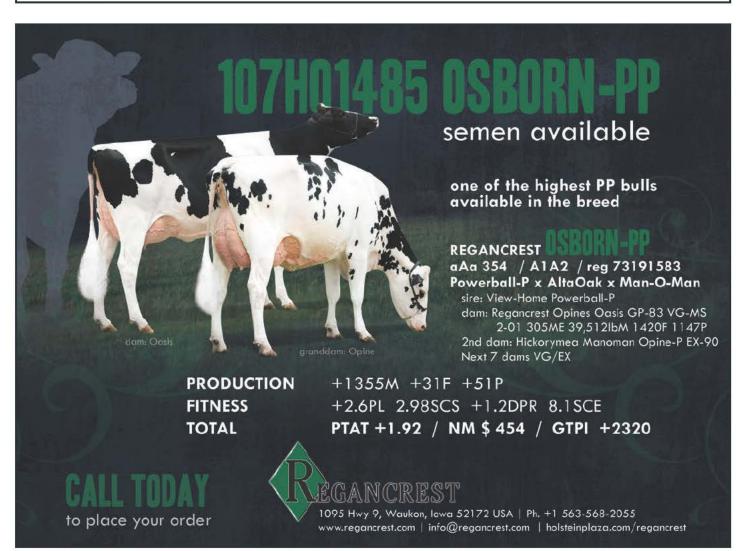

#### #4 GTPI RC sire in the world

**GTPI** +2634

PTAT +2.35

UDC +2.78

PL +7.7

**DPR** +3.9

**GPFT** +3528

NVI +270

**RZE** +136