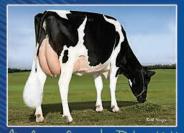

### Pine-Tree 2149Robst 4846

## Unparalelled achievements from a time-tested bloodline

It's pretty incredible when you consider the influence of a single individual who just celebrated her fifth birthday. In a very short time, Pine-Tree 2149Robst 4846 has put more than a dozen sons in A.I. with over half being used as mating sires in countries and systems around the globe. However, to have this type of impact, several key pieces must come together. Let's start with pedigree, 4846 is backed by a very special matriarch in Wesswood-HC Rudy Missy EX-92 GMD DOM. In between, there are four generations of precise matings by the Steiner family of Pine-Tree Dairy, Ohio to get back to modem-day brood cow, Pine-Tree 2149Robst 4846 VG-86-USA DOM.

Pine-Tree 2149Robst 4846 VG-86 DOM

Robust x VG-87 DOM Zenith x Pine-Tree Martha Sheen VG-86 DOM
GTPI+2405 +1014M +52F +34P +625NM\$ +1.91T
2-04 2x 365d 32,001lbM 4.7% 1520F 3.4% 1097P
Dam of Monterey, Powerball-P, Cashflow and more
Currently flushing 4846's highest GTPI daughter
View-Home Silv Nashville GTPI+2652 and her
GTPI+2642 Silver granddaughter, View-Home Snap Dragon