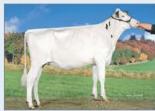

## ACAPULCO

10.475291 aAa 312456 K-Cn. BB Atwood x HFP Queen VG-87 (Buckeye) x Bersaglio O-Man Qualsiasi VG-87 x Bersaglio Mtoto Locanda VG-87

kg Fat kg Milk RZG RZE Milktype Frame Udder F&L RZM % Fat % Protein kg Protein Rel. % GER 129 124 127 130 +1108 +0,11+0.03

Excellent type (PTAT 2.90) combined with a very good production - nr. 1 type transmitter (RZE 138) in the German top 100 for RZG - show potential from the successful Bersaglio O Man Qualsiasi VG-87 family - K-casein BB

Acapulco

semenexport@masterrind.com

Dam: Blondin Lauthority Libye RC EX 92 EX 93 Mam

GDam: Rockymountain Talent Licorice RC EX 95 EEEEE 23

IN RED

www.ascol.es