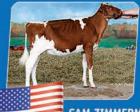

#### HIGH RANKING SONS FROM THE 4846 FAMILY

| Name                   | Pedigree                     | Index                            | A.I. Stud           |
|------------------------|------------------------------|----------------------------------|---------------------|
| View-Home Cardinals    | Yoder x Mcc Alabama x 4846   | GTPI+2693 / PTAT+2.76 (US 04/16) | Semex               |
| Mr DDs Rubi-Haze 54682 | Rubicon x Uno Hope x 4846    | GTPI+2674 / PTAT+2.54 (US 04/16) | Sexing Technologies |
| Claynook Fransisco     | Silver x Mcc Found x 4846    | GTPI+2657 / PTAT+2.80 (US 04/16) | ABS Global          |
| View-Home Monterey     | McCutchen x 4846             | GTPI+2622 / PTAT+3.32 (US 04/16) | ABS Global          |
| View-Home Kboy Thunder | Kingboy x Uno Faith x 4846   | gRZG+150 / GTPI+2539 / PTAT+2.79 | Masterrind          |
| View-Home Cashflow     | Cashcoin x 4846              | GTPI+2528 / gRZG+150 (US 04/16)  | Jetstream           |
| View-Home Day Missouri | Day x 4846                   | GTPI+2515/ gRZG+155 (US 04/16)   | TAG by ST           |
| View-Home Powerball-P  | Earnhardt-P x 4846           | GTPI+2426 / PTAT+1.59 (US 04/16) | Jetstream           |
| Claynook Felix         | Supershot x Mcc Found x 4846 | GLPI+3329 / GTPI+2571 (US 04/16) | Semex               |