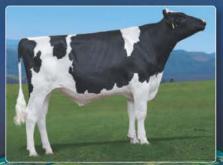

## DG BRODY RDC Olympian x Supersire x Superstition

#### #4 GTPI RC sire in the world

**GTPI** +2634

PTAT +2.35

UDC +2.78

PL +7.7

**DPR** +3.9

**GPFT** +3528

NVI +270

**RZE** +136