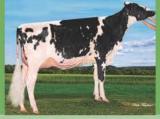

## ACAPULCO

10.475291 aAa 312456 K-Cn. BB Atwood x HFP Queen VG-87 (Buckeye) x Bersaglio O-Man Qualsiasi VG-87 x Bersaglio Mtoto Locanda VG-87

kg Fat kg Milk RZG RZE Milktype Frame Udder F&L RZM % Fat % Protein kg Protein Rel. % GER 129 124 127 130 +1108 +0,11+0.03

Excellent type (PTAT 2.90) combined with a very good production - nr. 1 type transmitter (RZE 138) in the German top 100 for RZG - show potential from the successful Bersaglio O Man Qualsiasi VG-87 family - K-casein BB