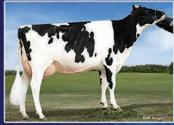

#### ✓ VIEW-HOME SILVER ORCHID Silver x Alabama x Robst 4846

GTPI+2789 +1775M +87F +63P PTA +874NM\$ +7.0PL +2.97T

- No. 6 GTPI flush-age heifer in the U.S.
- Already 15 pregnancies

#### VIEW-HOME MCC ALABAMA

GTPI+2560 +1196M +54F +39P +681NM\$ +2.76T Five offspring over +2700G and numerous over +2650G Full sister to Monterey, maternal to Powerball-P, Cashflow, Missouri and more - Currently being flushed

Sire: De-Su Bkm McCutchen 1174

Dam: PINE-TREE 2149ROBST 4846 (pictured left)

Very Good-86 DOM | GTPI+2456

2-04 2x 365d 32,001lbM 4.7% 1520F 3.4% 1097P

Sire: Roylane Socra Robust

Dam: Pine-Tree Zenith Sheen VG-87 DOM