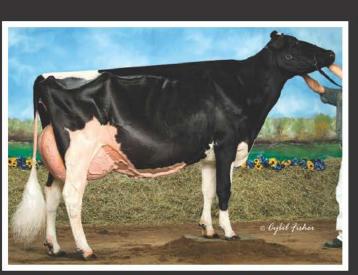

#### ✓ VIEW-HOME SILVER ORCHID Silver x Alabama x Robst 4846

GTPI+2789 +1775M +87F +63P PTA +874NM\$ +7.0PL +2.97T

- No. 6 GTPI flush-age heifer in the U.S.
- Already 15 pregnancies

#### VIEW-HOME MCC ALABAMA

GTPI+2560 +1196M +54F +39P +681NM\$ +2.76T Five offspring over +2700G and numerous over +2650G Full sister to Monterey, maternal to Powerball-P, Cashflow, Missouri and more - Currently being flushed

Sire: De-Su Bkm McCutchen 1174

Dam: PINE-TREE 2149ROBST 4846 (pictured left)

Very Good-86 DOM | GTPI+2456

2-04 2x 365d 32,001lbM 4.7% 1520F 3.4% 1097P

Sire: Roylane Socra Robust

Dam: Pine-Tree Zenith Sheen VG-87 DOM