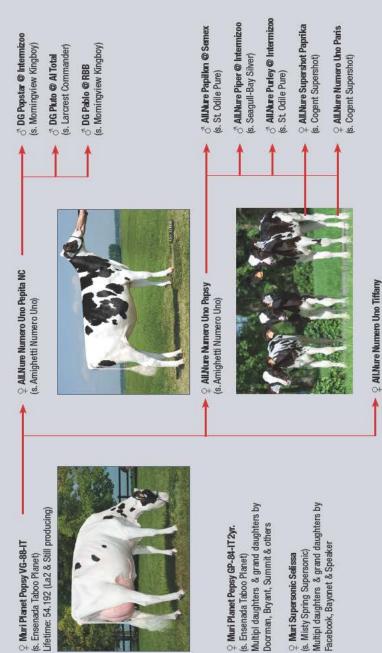

# THE ROBST 4846 FAMILY

- Wesswood-HC Rudy Missy EX-92-USA GMD DOM Startmore Rudolph)
- Pine-Tree Missy Martha VG-86-USA DOM 0-Bee Manfred Justice)
- Pine-Tree Martha Sheen VG-86-USA DOM (s. Picston Shottle)
- Pine-Tree Zenith Sheen VG-87 DOM (s. Ocean-View Zenith)
- Pine-Tree 2149Robst 4846 VG-86 DOM
  - Roylane Socra Robust
- Pine-Tree 2149 Colt 5092 \*RC (s. Sandy-Valley Colt P-Red)
- (s. Dymentholm Sunview Sympatico \*RC) Pine-Tree 5092 Sym 5946 \*RC
- Powers Delta Shagme GTPH-2663 (s. Mr Mogul Delta 1427)
- Powers Atwork Vanessa-Red GTPI+2490 (s. Willsbro Atwork \*RC)

→ Pine-Tree 5092 Sym S5860-Red VG-85

(s. Dymentholm Sunview Sympatico \*RC)

- → Pine-Tree 5860 Supe 6652 RC GTPI+2613
  - (s. Cogent Supershot)
- Pine-Tree 5860 A6878-Red GTPI+2484 (s. Willsbro Atwork \*RC)
- (s. Cogent Supershot)
- - → Pine-Tree 2149 Colt 5242 VG-85 (s. Sandy-Valley Colt P-Red)
- Spine-Tree 5242 Styl 6186 \*PP \*RC GTPI+2171 (s. Pine-Tree Ohio Style P)

→ 3 View-Home Monterey GTPH-2622

(s. De-Su Bkm McCutchen 1174)

► ✓ View-Home Cashflow GTPI+2528

(s. Farnear-TBR-BH Cashcoin)

- → Westcoast Comand Wsconsin 3788 GTPH-2594 (s. Larcrst Commander)
- → Vestcoast Supershot Winter GTPH-2582 (s. Cogent Supershot)

√ View-Home Day Missouri GTPI+2515

(s. Minnigan-Hills Day)

- Q Claynook Frankie Silver GTPI+2679
  - (s. Seagull-Bay Silver)
- (s. Ladys-Manor Doorsopen)

View-Home Powerball P GTPI+2426

(s. Da-So-Burn MOM Earnhardt-P)

View-Home Mexico GTPH-2396

(s. Ronelee SSI O Daddy)

→ S View-Home Utah GTPI+2385

(s. Val-Bisson Doorman)

√ View-Home Littlerock GTPI+2493

(s. Farnear-TBR-BH Cashcoin)

◆

✓

View-Home Mandate GTPI+2512

(s. Minnigan-Hills Day)

- Claynook Flounder Silver GTPI+2613 RZG+160
- Q Claynook Fondness Supershot GTPI+2603 (s. Cogent Supershot)

▼ View-Home Silv Nashville GTPI+2642

(s. Seagull-Bay Silver)

➤ View-Home Drman Wisconsin VG-87

(s. Val-Bisson Doorman)

View-Home Shan Scramento GP-83
 (s. Ladys-Manor Man-0-Shan)

- (s. Cogent Supershot)

→ View-Home Mcc Found VG-87
(s. De-Su Bkm McCutchen 1174)

- → View-Home Mrdian Iowa VG-86 GTPI+2567 (s. Sully Hart Meridian)
- → View-Home Daddy Jersey VG-86

- Westcoast Spark Wsconsin 3680 GTPI+2606
   (s. Webb-Vue Spark)

- Q Claynook Frisky Doorsopen GTPI+2673
- Claynook Fabby Silver GTPI+2654 (s. Ladys-Manor Doorsopen)
- - (s. Seagull-Bay Silver)
- 3 Claynook Fransisco GTPI+2657
- - (s. Seagull-Bay Silver)
- 3 Claynook Flute GTPI+2591 (s. Cogent Supershot)
- Claynook Felix GTPI+2571

→ View-Home Uno Faith GP-80

(s. Amighetti Numero Uno)

- View-Home Kboy Rockstar GTPI+2589 (s. Morningview Mcc Kingboy)
- View-Home Push Up GTPH-2576 (s. Morningview Mcc Kingboy)
- - (s. L-L-M-Dairy President)
- (s. Ronelee SSI 0 Daddy)

◆ View-Home Silver Orchid GTPI+2789

(s. Seagull-Bay Silver)

View-Home Lottery GTPI+2720

(s. Rockymoutain Lottomax)

(s. S-S-I Mogul Defender)

√ View-Home 1st Wildcats GTPI+2608

(s. Zahbulls Alfa1stClass)

View-Home Cardinals GTPI+2693
 (s. Woodcrest Mogul Yoder)

→ View-Home Mcc Alabama GTPI+2560 (s. De-Su Bkm McCutchen 1174)

→ ♀ View-Home Silver Rose GTPI+2705

(s. Seagull-Bay Silver)

View-Home Aubum GTPH-2686

(s. Zahbulls Alta1stClass)

→ View-Home Champ Chicago \*PO \*RC GTPI+2492 (s. All-Riehl Ladd Champ)

(s. Westenrade AltaSpring

View-Home Lilyofvalley GTPI+2687

(s. Seagull-Bay Silver)

View-Home Snap Dragon GTPI+2642

(s. Seagull-Bay Silver)

✓ View-Home Den Lotus GTPI+2677

(s. Mr Mogul Denver 1426)

→ P. Leaninghouse Delta 22086 GTPI+2764 (s. Mr Mogul Delta 1427)

View-Home Main Menu GTPI+2625

(s. Stantons Main Event)

(s. Woodcrest Mogul Yoder)

- ► ♀ Leaninghouse Delta 22084 GTPI+2728 (s. Mr Mogul Delta 1427)
- √ View-Home Kboy Thunder RZG+150 (s. Morningview Mcc Kingboy)

- Mr DDs Rubi-Haze 54682 GTPI+2674

♀ View-Home Uno Hope VG-88

(s. Amighetti Numero Uno)

All genomic index numbers listed are from April 2016