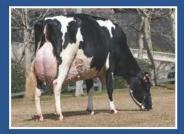

Hotspots Cover

View-Home Mcc Alabama incredible brood cow from Robst 4846 Photo © Farmgirl Photography

## Unparalelled achievements from a time-tested bloodline

It's pretty incredible when you consider the influence of a single individual who just celebrated her fifth birthday. In a very short time, Pine-Tree 2149Robst 4846 has put more than a dozen sons in A.I. with over half being used as mating sires in countries and systems around the globe. However, to have this type of impact, several key pieces must come together. Let's start with pedigree, 4846 is backed by a very special matriarch in Wesswood-HC Rudy Missy EX-92 GMD DOM. In between, there are four generations of precise matings by the Steiner family of Pine-Tree Dairy, Ohio to get back to modem-day brood cow, Pine-Tree 2149Robst 4846 VG-86-USA DOM.