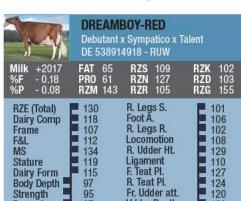

| Kingboy x Numero Uno x Robust   | +1793 | - 0.04 | +0.02  | 67  | 62  | 114 | 109 | 130 | 115 | 128 | 132 | 158 | Semex                |
| VH Tirsvad Balisto BOSMAN   | Balisto x G-Force x Limbo       | +1597 | +0.19  | +0.22  | 84  | 77  | 114 | 101 | 116 | 114 | 108 | 116 | 158 | Viking Genetics      |
| S-S-I Damaris Bon JOVI      | Damaris x Supersire x 0 Man     | +1667 | +0.09  | +0.11  | 76  | 68  | 110 | 119 | 125 | 103 | 114 | 113 | 158 | Select Sires         |

HOTSHOT: STRONGHOLD: BALTHAZAR: SHARKEY: LOPEZ: BASEMENT: BASICAL & BOLT

8 bulls with 157 RZG:



F&L

MS

Stature

Rump A. Rump W.

Dairy Form Body Depth Strength

## Top 30 R&W and RC G RZG Sires (04/16)

German g RZG Red and White or RC born before May 2015 RC Bulls on B&W base, base difference ± 6 pts RZG

108



Locomotion

R. Udder Ht.

Ligament

F. Teat Pl.

R. Teat Pl. Fr. Udder att.

**Udder Depth** Teat Length

112

134 119

115

97

97

103

| T                                                                                          |         | <b>*RC</b><br>Epic x Shottle<br>10595 - RUW |         |
|--------------------------------------------------------------------------------------------|---------|---------------------------------------------|---------|
| Milk +1689                                                                                 | FAT 58  | RZS 116                                     | RZK 107 |
| %F - 0.08                                                                                  | PRO 61  | RZN 131                                     | RZD 98  |
| %P +0.04