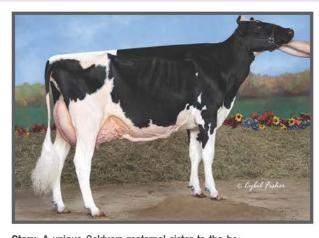

Sire: De-Su Bkm McCutchen 1174

Dam: PINE-TREE 2149ROBST 4846 (pictured left)

Very Good-86 DOM | GTPI+2456

2-04 2x 365d 32,001lbM 4.7% 1520F 3.4% 1097P

Sire: Roylane Socra Robust

Dam: Pine-Tree Zenith Sheen VG-87 DOM

1-11 3x 305d 24,500lbM 3.9% 959F 3.2% 786P

Next 7 generations VG/EX from the Rudy Missys

3476 S. 80th Ave., New Era, Michigan 49446 USA Contact: Nicholas Mitteer :: p: +1 231-578-0618 holsteinplaza.com/countrydairy :: www.countrydairy.com