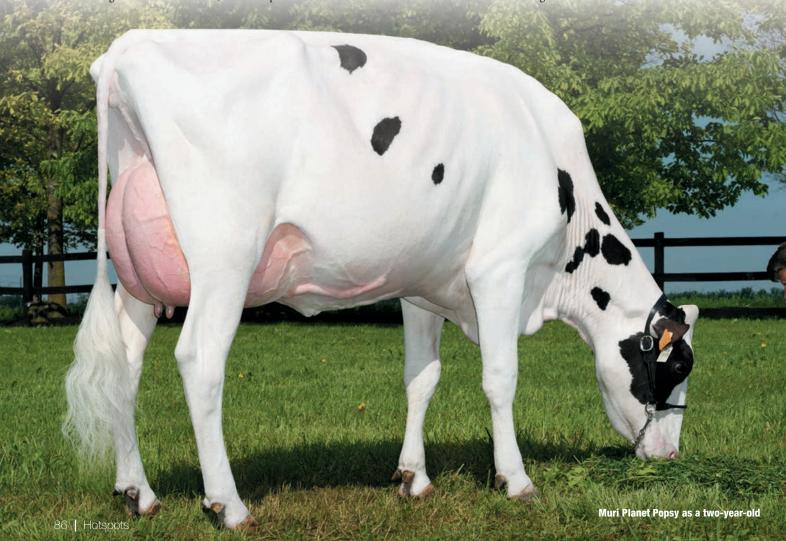

#### **FAMILY REPORTS**

Pine-Tree 2149Robst 4846 Muri Planet Popsy

#### Content

- 10 Cow Family Report: Pine-Tree 2149Robst 4846
- 20 Eurogenes News
- 28 Holstein Plaza news
- 36 ShowSpots
- 46 Management Article: IVF
- 50 Genomic Giants Females Europe (GTPI) Genomic Giants Females (NVI, RZG, ISU, GLPI)
- 62 Genomic Giants Females USA & Canada
- 74 Top ranking bull lists per index system
- 86 Cow Family Report: Muri Planet Popsy
- 92 Favorite Supersire Daughter Contest
- 94 Winners previous contests
- 96 Advertising Index