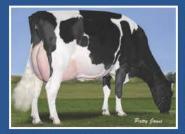

#### OCONNORS CLASSIC

Alta1stClass x McCutchen x Snowman · 200HO10631
GPA LPI 3296 Conf. +18 · A2A2
DGV 3379 Conf. +20 MS+20 (04/16)
HighestConformation(in)Top50GPA LPI Bulls@+18

of Classic

Early Capital Gain son now available

SNOWBIZ MCCUTCHEN LOTTIE VB-86 2Yr

#16 GLPI (04/16) · Maternal Sister to LITTLETON Dam: Freurehaven FGS Lucy VG-86 2Yr 1\*

MAPEL WOOD SPHINX

Capital Gain x Mogul x Man-O-Man · 200HO10537 GPA LPI 3042 Conf. +15 DGV 3051 (04/16) One of only two active bulls available over 2000 Lg Milk and +15 Conformation