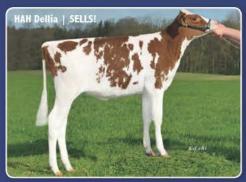

#### RZH HOLSTEINS BREEDS #1 RZG BULL

Marco Hellwig of RZH Holsteins bred the current #1 RZG bull in Germany: Barclev at ZBH with 163 RZG! He is a Balisto son out of Lookout Pesce Epic Hue of the Cookiecutter H-branch of the Dellia cow family! www.eurogenes.com/hellwig