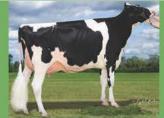

#### ✓ VIEW-HOME SILVER ORCHID Silver x Alabama x Robst 4846

GTPI+2789 +1775M +87F +63P PTA +874NM\$ +7.0PL +2.97T

- No. 6 GTPI flush-age heifer in the U.S.
- Already 15 pregnancies

#### VIEW-HOME MCC ALABAMA

GTPI+2560 +1196M +54F +39P +681NM\$ +2.76T Five offspring over +2700G and numerous over +2650G Full sister to Monterey, maternal to Powerball-P, Cashflow, Missouri and more - Currently being flushed

Sire: De-Su Bkm McCutchen 1174

Dam: PINE-TREE 2149ROBST 4846 (pictured left)

Very Good-86 DOM | GTPI+2456

2-04 2x 365d 32,001lbM 4.7% 1520F 3.4% 1097P

Sire: Roylane Socra Robust

Dam: Pine-Tree Zenith Sheen VG-87 DOM

1-11 3x 305d 24,500lbM 3.9% 959F 3.2% 786P

Next 7 generations VG/EX from the Rudy Missys

3476 S. 80th Ave., New Era, Michigan 49446 USA Contact: Nicholas Mitteer :: p: +1 231-578-0618 holsteinplaza.com/countrydairy :: www.countrydairy.com