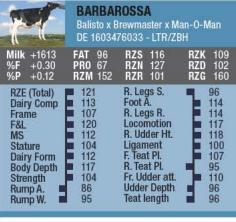

| 110       | F. Teat Pl.                                           | 120     |
|                                                                                            | 101       | R. Teat Pl.                                           | 121     |
|                                                                                            | 105       | Fr. Udder att.                                        | 115     |
|                                                                                            | 103       | Udder Depth                                           | 116     |
|                                                                                            | 105       | Teat length                                           | 88      |













|                                                                                            |         | tx Galaxy x Rob<br>16360 - Select |         |
|--------------------------------------------------------------------------------------------|---------|-----------------------------------|---------|
| Milk +1477                                                                                 | FAT 63  | RZS 114                           | RZK 105 |
| %F +0.04                                                                                   | PRO 69  | RZN 128                           | RZD 98  |
| %P +0.18                                                                                   | RZM 149 | RZR 115                           | RZG 160 |
| RZE (Total) Dairy Comp Frame F&L MS Statu