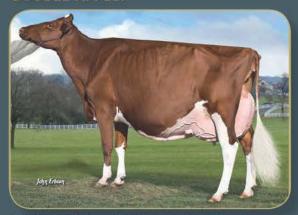

## ACAPULCO

10.475291 aAa 312456 K-Cn. BB Atwood x HFP Queen VG-87 (Buckeye) x Bersaglio O-Man Qualsiasi VG-87 x Bersaglio Mtoto Locanda VG-87

kg Fat kg Milk RZG RZE Milktype Frame Udder F&L RZM % Fat % Protein kg Protein Rel. % GER 129 124 127 130 +1108 +0,11+0.03

Excellent type (PTAT 2.90) combined with a very good production - nr. 1 type transmitter (RZE 138) in the German top 100 for RZG - show potential from the successful Bersaglio O Man Qualsiasi VG-87 family - K-casein BB

Acapulco

semenexport@masterrind.com

Dam: Blondin Lauthority Libye RC EX 92 EX 93 Mam

GDam: Rockymountain Talent Licorice RC EX 95 EEEEE 23

IN RED

www.ascol.es