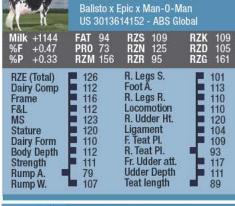

| 110       | F. Teat Pl.                                           | 120     |
|                                                                                            | 101       | R. Teat Pl.                                           | 121     |
|                                                                                            | 105       | Fr. Udder att.                                        | 115     |
|                                                                                            | 103       | Udder Depth                                           | 116     |
|                                                                                            | 105       | Teat length                                           | 88      |













|                                                                                            |         | tx Galaxy x Rob<br>16360 - Select |         |
|--------------------------------------------------------------------------------------------|---------|-----------------------------------|---------|
| Milk +1477                                                                                 | FAT 63  | RZS 114                           | RZK 105 |
| %F +0.04                                                                                   | PRO 69  | RZN 128                           | RZD 98  |
| %P +0.18                                                                                   | RZM 149 | RZR 115                           | RZG 160 |
| RZE (Total) Dairy Comp Frame F&L MS S