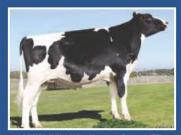

#### OCONNORS CLASSIC

Alta1stClass x McCutchen x Snowman · 200HO10631
GPA LPI 3296 Conf. +18 · A2A2
DGV 3379 Conf. +20 MS+20 (04/16)
HighestConformation(in)Top50GPA LPI Bulls@+18

of Classic

Early Capital Gain son now available

SNOWBIZ MCCUTCHEN LOTTIE VB-86 2Yr

#16 GLPI (04/16) · Maternal Sister to LITTLETON Dam: Freurehaven FGS Lucy VG-86 2Yr 1\*

MAPEL WOOD SPHINX

Capital Gain x Mogul x Man-O-Man · 200HO10537 GPA LPI 3042 Conf. +15 DGV 3051 (04/16) One of only two active bulls available over 2000 Lg Milk and +15 Conformation