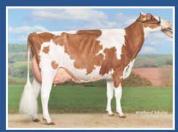

## ACAPULCO

10.475291 aAa 312456 K-Cn. BB Atwood x HFP Queen VG-87 (Buckeye) x Bersaglio O-Man Qualsiasi VG-87 x Bersaglio Mtoto Locanda VG-87

kg Fat kg Milk RZG RZE Milktype Frame Udder F&L RZM % Fat % Protein kg Protein Rel. % GER 129 124 127 130 +1108 +0,11+0.03

Excellent type (PTAT 2.90) combined with a very good production - nr. 1 type transmitter (RZE 138) in the German top 100 for RZG - show potential from the successful Bersaglio O Man Qualsiasi VG-87 family - K-casein BB

Acapulco

semenexport@masterrind.com

Dam: Blondin Lauthority Libye RC EX 92 EX 93 Mam

GDam: Rockymountain Talent Licorice RC EX 95 EEEEE 23

IN RED

www.ascol.es