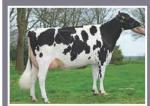

#### OCONNORS CLASSIC

Alta1stClass x McCutchen x Snowman · 200HO10631
GPA LPI 3296 Conf. +18 · A2A2
DGV 3379 Conf. +20 MS+20 (04/16)
HighestConformation(in)Top50GPA LPI Bulls@+18

of Classic

Early Capital Gain son now available

SNOWBIZ MCCUTCHEN LOTTIE VB-86 2Yr

#16 GLPI (04/16) · Maternal Sister to LITTLETON Dam: Freurehaven FGS Lucy VG-86 2Yr 1\*

MAPEL WOOD SPHINX

Capital Gain x Mogul x Man-O-Man · 200HO10537 GPA LPI 3042 Conf. +15 DGV 3051 (04/16) One of only two active bulls available over 2000 Lg Milk and +15 Conformation